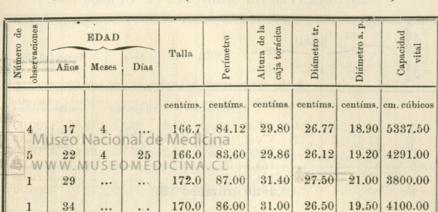

Готац...... 519

eo Nacienal de Medicina W.MUSEOMEDICINA.CL Las observaciones de mujeres como sigue:

 Conductoras de Santiago.
 23

 Otras mujeres
 6

 TOTAL
 29

Museo Nacional de Medicina N. di Warw. Nacional de Medicina

> Como se ve, la mayoría de las observaciones del sexo masculino corresponde á individuos que en su totalidad son de una constitución robusta y que gozan de buena salud.

En las observaciones de mujeres (conductoras) he tomado la capacidad vital sin corsé y en las otras seis observaciones con corsé y sin él.