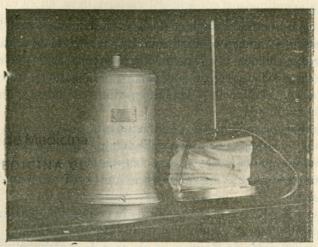

El anapnógrafo de Bergeon y de Kastus da la presión del aire, la cantidad de aire inspirado y espirado y la velocidad de la corriente aérea.

El espirómetro que ha servido para mis observaciones es un aparato semejante al de Boudin. Ha sido construído en la casa de Roberto Muenke de Berlín según las indicaciones de Barnes y ha llegado al Laboratorio de Fisiología Experimental el año próximo pasado. La figura que acompaño es de ese espirómetro.

Este aparato se compone:

a) De un saco cilíndrico formado por una tela impermeable

12

que se pliega fácilmente, cerrado en sus extremos por discos de madera que tienen un diámetro de 18.5 centímetros y un

espesor de 1 centímetro. La longitud del saco distendido es de 26.5 centímetros y su diámetro el de los discos. El disco superior tiene una abertura en su centro de 2 centímetros de diámetro, en la que se atornilla un vástago graduado. El disco inferior tiene otra abertura también central de 1 centímetro de diámetro en la que se atornilla un tubo metálico de 16 centímetros de longitud, de 7 milímetros de lumen y acodado en anicina gulo recto á 2 centímetros del extremo atornillado en el disco indicado. La extremidad libre del tubo sale por un orificio de la parte inferior de una campana que cubre al saco impermeable, extremidad á la cual se une un tubo de goma con su respectiva boquilla que es la que el individuo toma entre sus la medica bios cuando se va á medir en él la capacidad respiratoria.

b) De una campana metálica cilíndrica como se ha dicho, de 30 centímetros de alto y 20 centímetros de diámetro cuya parte superior tiene una abertura por donde pasa el vástago graduado. Esta campana forma la cubierta exterior del aparato y sirve de contención y protección del saco anterior.

c) De un vástago metálico, hueco, de una longitud de 46 centímetros, de un lumen de 1.5 centímetros y con una escala

de 0 centímetro cúbico á 6.500 centímetros cúbicos graduada en su exterior.

La longitud de la escala es de 22.2 centímetros. Su precisión es de 25 centímetros cúbicos. El vástago lleva en su extremo superior un tapón de cautchouc que se quita á voluntad para facilitar la salida del aire contenido en el saco.

El disco inferior del espirómetro está fijo á una lámina de latón que sirve de base al instrumento.

VI. - VALOR MÉDICO É HIGIÉNICO DE LA CAPACIDAD VITAL

MLa determinación de la capacidad vital es de importancia en medicina é higiene.