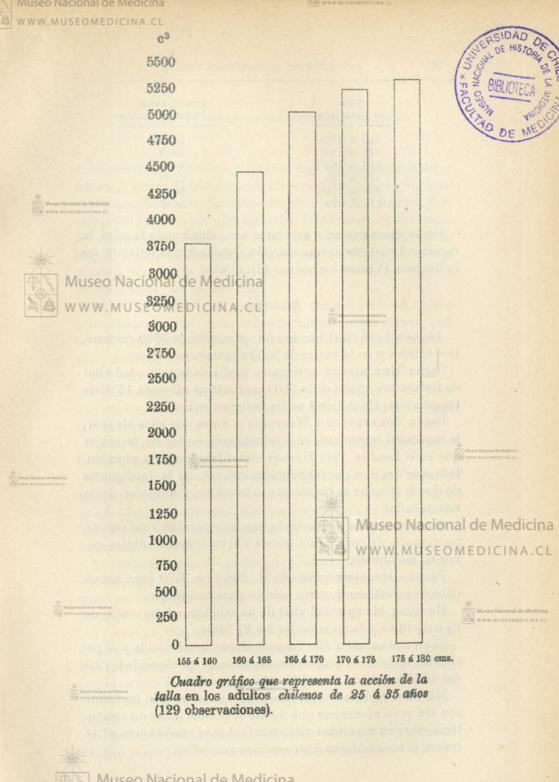

CUADRO QUE REPRESENTA LA INFLUENCIA DE LA EDAD EN LA CAPA-CIDAD VITAL POR CADA AÑO DE VIDA CON ESPECIFICACIÓN DEL contro NÚMERO DE OBSERVACIONES Y DE LAS TALLAS PROMEDIALES.

|                                             | Número de<br>observaciones              | Edades  | Tallas med   | ias Ca <sub>l</sub> | pacidad vital                                                                                                                                                                                                                                                                                                                                                                                                                                                                                                                                                                                                                                                                                                                                                                                                                                                                                                                                                                                                                                                                                                                                                                                                                                                                                                                                                                                                                                                                                                                                                                                                                                                                                                                                                                                                                                                                                                                                                                                                                                                                                                                  |
|---------------------------------------------|-----------------------------------------|---------|--------------|---------------------|--------------------------------------------------------------------------------------------------------------------------------------------------------------------------------------------------------------------------------------------------------------------------------------------------------------------------------------------------------------------------------------------------------------------------------------------------------------------------------------------------------------------------------------------------------------------------------------------------------------------------------------------------------------------------------------------------------------------------------------------------------------------------------------------------------------------------------------------------------------------------------------------------------------------------------------------------------------------------------------------------------------------------------------------------------------------------------------------------------------------------------------------------------------------------------------------------------------------------------------------------------------------------------------------------------------------------------------------------------------------------------------------------------------------------------------------------------------------------------------------------------------------------------------------------------------------------------------------------------------------------------------------------------------------------------------------------------------------------------------------------------------------------------------------------------------------------------------------------------------------------------------------------------------------------------------------------------------------------------------------------------------------------------------------------------------------------------------------------------------------------------|
| TATA SE                                     | Museo <sup>7</sup> Nacio                | 10 años | 127.2 centí  | ms. 1932            | centíms. cúbs.                                                                                                                                                                                                                                                                                                                                                                                                                                                                                                                                                                                                                                                                                                                                                                                                                                                                                                                                                                                                                                                                                                                                                                                                                                                                                                                                                                                                                                                                                                                                                                                                                                                                                                                                                                                                                                                                                                                                                                                                                                                                                                                 |
| *61                                         | Widse of vacin                          | 11 »    | 132.4 »      | 2047                | »                                                                                                                                                                                                                                                                                                                                                                                                                                                                                                                                                                                                                                                                                                                                                                                                                                                                                                                                                                                                                                                                                                                                                                                                                                                                                                                                                                                                                                                                                                                                                                                                                                                                                                                                                                                                                                                                                                                                                                                                                                                                                                                              |
| 4 4                                         | WWW.4/USE                               | 02VI BD | 101134.70L » | 2100                | » as all am                                                                                                                                                                                                                                                                                                                                                                                                                                                                                                                                                                                                                                                                                                                                                                                                                                                                                                                                                                                                                                                                                                                                                                                                                                                                                                                                                                                                                                                                                                                                                                                                                                                                                                                                                                                                                                                                                                                                                                                                                                                                                                                    |
|                                             | 8                                       | 13 »    | 140.5 »      | 2487                | milionipiciny 2                                                                                                                                                                                                                                                                                                                                                                                                                                                                                                                                                                                                                                                                                                                                                                                                                                                                                                                                                                                                                                                                                                                                                                                                                                                                                                                                                                                                                                                                                                                                                                                                                                                                                                                                                                                                                                                                                                                                                                                                                                                                                                                |
|                                             | 2                                       | 14 »    | 146.0 »      | 2825                | man particular de                                                                                                                                                                                                                                                                                                                                                                                                                                                                                                                                                                                                                                                                                                                                                                                                                                                                                                                                                                                                                                                                                                                                                                                                                                                                                                                                                                                                                                                                                                                                                                                                                                                                                                                                                                                                                                                                                                                                                                                                                                                                                                              |
|                                             | 9                                       | 15 »    | 150.7 »      | 3141                | mi e p almag fanto                                                                                                                                                                                                                                                                                                                                                                                                                                                                                                                                                                                                                                                                                                                                                                                                                                                                                                                                                                                                                                                                                                                                                                                                                                                                                                                                                                                                                                                                                                                                                                                                                                                                                                                                                                                                                                                                                                                                                                                                                                                                                                             |
|                                             | 7                                       | 16 »    | 154.4 »      | 3632                | al al valenciene la                                                                                                                                                                                                                                                                                                                                                                                                                                                                                                                                                                                                                                                                                                                                                                                                                                                                                                                                                                                                                                                                                                                                                                                                                                                                                                                                                                                                                                                                                                                                                                                                                                                                                                                                                                                                                                                                                                                                                                                                                                                                                                            |
|                                             | 15                                      | 17 »    | 163.6 »      | 4181                | lana » lat al ab la                                                                                                                                                                                                                                                                                                                                                                                                                                                                                                                                                                                                                                                                                                                                                                                                                                                                                                                                                                                                                                                                                                                                                                                                                                                                                                                                                                                                                                                                                                                                                                                                                                                                                                                                                                                                                                                                                                                                                                                                                                                                                                            |
|                                             | 30                                      | 18 »    | 159.7 »      | 4157                | as a published on the second                                                                                                                                                                                                                                                                                                                                                                                                                                                                                                                                                                                                                                                                                                                                                                                                                                                                                                                                                                                                                                                                                                                                                                                                                                                                                                                                                                                                                                                                                                                                                                                                                                                                                                                                                                                                                                                                                                                                                                                                                                                                                                   |
|                                             | 40                                      | 19 »    | 164.2 »      | 4665                | ne en Dummert supp                                                                                                                                                                                                                                                                                                                                                                                                                                                                                                                                                                                                                                                                                                                                                                                                                                                                                                                                                                                                                                                                                                                                                                                                                                                                                                                                                                                                                                                                                                                                                                                                                                                                                                                                                                                                                                                                                                                                                                                                                                                                                                             |
|                                             | 61                                      | 20 »    | 164.8 »      | 4730                | >                                                                                                                                                                                                                                                                                                                                                                                                                                                                                                                                                                                                                                                                                                                                                                                                                                                                                                                                                                                                                                                                                                                                                                                                                                                                                                                                                                                                                                                                                                                                                                                                                                                                                                                                                                                                                                                                                                                                                                                                                                                                                                                              |
|                                             | 32                                      | 21 »    | 165.9 »      | 4963                | )) Museo Nacional de Medicina                                                                                                                                                                                                                                                                                                                                                                                                                                                                                                                                                                                                                                                                                                                                                                                                                                                                                                                                                                                                                                                                                                                                                                                                                                                                                                                                                                                                                                                                                                                                                                                                                                                                                                                                                                                                                                                                                                                                                                                                                                                                                                  |
|                                             | 34                                      | 22 »    | 161.6 »      | 4811                | >                                                                                                                                                                                                                                                                                                                                                                                                                                                                                                                                                                                                                                                                                                                                                                                                                                                                                                                                                                                                                                                                                                                                                                                                                                                                                                                                                                                                                                                                                                                                                                                                                                                                                                                                                                                                                                                                                                                                                                                                                                                                                                                              |
| Museo Nacional de Medi<br>www.wusequeoicinu | 29                                      | 23 »    | 164.8 »      | 4872                | D                                                                                                                                                                                                                                                                                                                                                                                                                                                                                                                                                                                                                                                                                                                                                                                                                                                                                                                                                                                                                                                                                                                                                                                                                                                                                                                                                                                                                                                                                                                                                                                                                                                                                                                                                                                                                                                                                                                                                                                                                                                                                                                              |
|                                             | 22                                      | 24 »    | 166.1 »      | 4799                | » of the state of  |
|                                             | 29                                      | 25 »    | 166.1 »      | 4899                | an alpha coulty                                                                                                                                                                                                                                                                                                                                                                                                                                                                                                                                                                                                                                                                                                                                                                                                                                                                                                                                                                                                                                                                                                                                                                                                                                                                                                                                                                                                                                                                                                                                                                                                                                                                                                                                                                                                                                                                                                                                                                                                                                                                                                                |
|                                             | 17                                      | 26 »    | 166.7 »      | 4855                | Museo Nacional de Medicina                                                                                                                                                                                                                                                                                                                                                                                                                                                                                                                                                                                                                                                                                                                                                                                                                                                                                                                                                                                                                                                                                                                                                                                                                                                                                                                                                                                                                                                                                                                                                                                                                                                                                                                                                                                                                                                                                                                                                                                                                                                                                                     |
|                                             | 21                                      | 27 »    | 166.0 »      | 4920                | WWW.MUSEOMEDICINA.CL                                                                                                                                                                                                                                                                                                                                                                                                                                                                                                                                                                                                                                                                                                                                                                                                                                                                                                                                                                                                                                                                                                                                                                                                                                                                                                                                                                                                                                                                                                                                                                                                                                                                                                                                                                                                                                                                                                                                                                                                                                                                                                           |
|                                             | 13                                      | 28 »    | 166.8 »      | 4670                | Digg > MOUNTER AND                                                                                                                                                                                                                                                                                                                                                                                                                                                                                                                                                                                                                                                                                                                                                                                                                                                                                                                                                                                                                                                                                                                                                                                                                                                                                                                                                                                                                                                                                                                                                                                                                                                                                                                                                                                                                                                                                                                                                                                                                                                                                                             |
|                                             | 10                                      | 29 »    | 168.6 »      | 5510                | Secritoria escapa                                                                                                                                                                                                                                                                                                                                                                                                                                                                                                                                                                                                                                                                                                                                                                                                                                                                                                                                                                                                                                                                                                                                                                                                                                                                                                                                                                                                                                                                                                                                                                                                                                                                                                                                                                                                                                                                                                                                                                                                                                                                                                              |
|                                             | 19                                      | 30 »    | 163.2 »      | 4689                | )                                                                                                                                                                                                                                                                                                                                                                                                                                                                                                                                                                                                                                                                                                                                                                                                                                                                                                                                                                                                                                                                                                                                                                                                                                                                                                                                                                                                                                                                                                                                                                                                                                                                                                                                                                                                                                                                                                                                                                                                                                                                                                                              |
|                                             | Museo Racional de Medi 6                | 31 »    | 167.0 D      | 5558                | Museo Nacional de Medicina                                                                                                                                                                                                                                                                                                                                                                                                                                                                                                                                                                                                                                                                                                                                                                                                                                                                                                                                                                                                                                                                                                                                                                                                                                                                                                                                                                                                                                                                                                                                                                                                                                                                                                                                                                                                                                                                                                                                                                                                                                                                                                     |
|                                             | 7                                       | 32 »    | 162.4 »      | 4960                | WWW.MUSEOMEDICINA.CL                                                                                                                                                                                                                                                                                                                                                                                                                                                                                                                                                                                                                                                                                                                                                                                                                                                                                                                                                                                                                                                                                                                                                                                                                                                                                                                                                                                                                                                                                                                                                                                                                                                                                                                                                                                                                                                                                                                                                                                                                                                                                                           |
|                                             | 10                                      | 33 »    | 166.0 »      | 5399                | )                                                                                                                                                                                                                                                                                                                                                                                                                                                                                                                                                                                                                                                                                                                                                                                                                                                                                                                                                                                                                                                                                                                                                                                                                                                                                                                                                                                                                                                                                                                                                                                                                                                                                                                                                                                                                                                                                                                                                                                                                                                                                                                              |
|                                             | 7                                       | 34 »    | 172.1 »      | 4932                | D                                                                                                                                                                                                                                                                                                                                                                                                                                                                                                                                                                                                                                                                                                                                                                                                                                                                                                                                                                                                                                                                                                                                                                                                                                                                                                                                                                                                                                                                                                                                                                                                                                                                                                                                                                                                                                                                                                                                                                                                                                                                                                                              |
|                                             | 5                                       | 35 D    | 167.2 »      | 4510                | >                                                                                                                                                                                                                                                                                                                                                                                                                                                                                                                                                                                                                                                                                                                                                                                                                                                                                                                                                                                                                                                                                                                                                                                                                                                                                                                                                                                                                                                                                                                                                                                                                                                                                                                                                                                                                                                                                                                                                                                                                                                                                                                              |
|                                             | # 6                                     | 36 »    | 166.4        | 4875                | )                                                                                                                                                                                                                                                                                                                                                                                                                                                                                                                                                                                                                                                                                                                                                                                                                                                                                                                                                                                                                                                                                                                                                                                                                                                                                                                                                                                                                                                                                                                                                                                                                                                                                                                                                                                                                                                                                                                                                                                                                                                                                                                              |
|                                             | Ma when museof function of              | 37 »    | 158.9 »      | 4007                | D                                                                                                                                                                                                                                                                                                                                                                                                                                                                                                                                                                                                                                                                                                                                                                                                                                                                                                                                                                                                                                                                                                                                                                                                                                                                                                                                                                                                                                                                                                                                                                                                                                                                                                                                                                                                                                                                                                                                                                                                                                                                                                                              |
|                                             | 5                                       | 38 »    | 161.6 »      | 4412                | D                                                                                                                                                                                                                                                                                                                                                                                                                                                                                                                                                                                                                                                                                                                                                                                                                                                                                                                                                                                                                                                                                                                                                                                                                                                                                                                                                                                                                                                                                                                                                                                                                                                                                                                                                                                                                                                                                                                                                                                                                                                                                                                              |
|                                             | 4 4 4 4 4 4 4 4 4 4 4 4 4 4 4 4 4 4 4 4 | 39 »    | 156.0 »      | 4337                | D all miles                                                                                                                                                                                                                                                                                                                                                                                                                                                                                                                                                                                                                                                                                                                                                                                                                                                                                                                                                                                                                                                                                                                                                                                                                                                                                                                                                                                                                                                                                                                                                                                                                                                                                                                                                                                                                                                                                                                                                                                                                                                                                                                    |
|                                             | 8                                       | 40 »    | 168.2 »      | 4940                | ) The Market of the Control of the C |
|                                             |                                         |         |              |                     |                                                                                                                                                                                                                                                                                                                                                                                                                                                                                                                                                                                                                                                                                                                                                                                                                                                                                                                                                                                                                                                                                                                                                                                                                                                                                                                                                                                                                                                                                                                                                                                                                                                                                                                                                                                                                                                                                                                                                                                                                                                                                                                                |

Del cuadro gráfico anterior, cuya claridad permite una comprensión rápida de las variaciones que experimentan la capacidad vital y la talla de los individuos, pueden sacarse observaciones que me parecen sumamente interesantes, y que hasta ahora no se habían notado claro ó no habían sido bien explicadas. Ellas pueden resumirse en los siguientes hechos. En las edades entre 10 y 17 años la capacidad vital aumenta en una forma parabólica rápida si se la compara con la línea igualmente parabólica que describe el aumento de la talla que es mucho más lenta en esas mismas edades. A la edad de 17 años el aumento de la estatura comienza á detenerse poco á poco, Museo Nade tal manera que su ascensión es casi imperceptible, mientras WWW.MUquela capacidad vital aumenta todavía rápidamente hasta la altura de cerca de 5,000 centímetros cúbicos en cuyos límites se mantiene hasta la edad de 34 años más ó menos, edad en la cual comienza manifiestamente á descender. En dos palabras, el aumento de la capacidad vital es mucho más enérgico que el de la talla en las edades de la puericia y de la pubertad, lo que sin duda es una consecuencia de la colocación diferente que toman los pulmones en la caja torácica en estas edades.

2) — Estatura

Entre los factores que modifican la capacidad vital del individuo, la talla es uno de los que más influyen.

Hutchinson ha formulado una ley a este respecto: da caedicina pacidad vital de los pulmones en el estado normal crece en proporción regular si no matemática con la estatura.»

Según este autor, en las tallas comprendidas entre 5 á 6 pies ingleses (152 á 183 centímetros), á cada pulgada inglesa (25 milímetros) de aumento en la talla, corresponden 130 centímeral de Medicina tros cúbicos de aumento en la capacidad vital.

No debe creerse, como á primera vista pudiera pensarse, que esta relación entre la talla de los individuos y su capacidad vital respectiva es una consecuencia necesaria de la altura del tórax. Por lo general la talla está subordinada más á la longitud de los miembros inferiores que á la altura de la caja torácica. Un ejemplo probará este aserto: de dos hombres medidos por su estatura, uno de 4 pies y 4½ pulgadas y el otro de 5