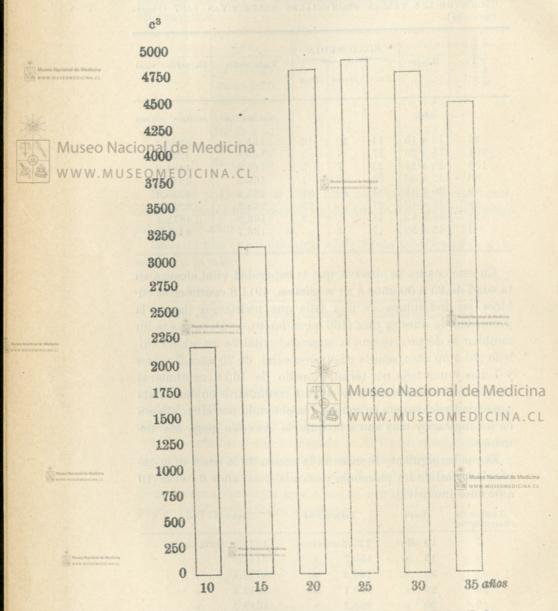

El cuadro siguiente representa la acción de la edad en la capacidad vital de los pulmones por cada cinco años de vida (10 á 35 años inclusive).

Museo Nacional de Medicina www.museomedicina.cu

| Número de<br>observaciones                     | Edad    | Talla media    | Capacidad vital     |
|------------------------------------------------|---------|----------------|---------------------|
| 7                                              | 10 años | 127.2 centíms. | 1932.0 cents. cúbs. |
| Museo Naciona 9 Medicina www.museome.pucina.cu | 15 »    | 150.7 »        | 3141.6 »            |
| 61                                             | 20 »    | 166.2 »        | 4730.6 »            |
| 29                                             | 25 »    | 166.1 »        | 4849.9 »            |
| 19                                             | 30 D    | 163.2 »        | 4689.3 »            |
| 5                                              | 35 »    | 167.2 »        | 4510.0 »            |

Museo Nacional de Medicina WWW.MUSEOMEDICINA.CL

Museo Nacional de Medicea

WWW.MUSEOMEDICINA.CL

CAPACIDAD VITAL DE LOS PULMONES

En los cuadros anteriores se puede ver que la capacidad vital aumenta desde la niñez ó puericia hasta la edad adulta en una forma progresivamente ascendente.