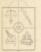

El anapnógrafo de Bergeon y de Kastus da la presión del aire, la cantidad de aire inspirado y espirado y la velocidad de la corriente aérea.

El espirómetro que ha servido para mis observaciones es un aparato semejante al de Boudin. Ha sido construído en la casa de Roberto Muenke de Berlín según las indicaciones de Barnes y ha llegado al Laboratorio de Fisiología Experimental el año próximo pasado. La figura que acompaño es de ese espirómetro.

Este aparato se compone:

a) De un saco cilíndrico formado por una tela impermeable

12

que se pliega fácilmente, cerrado en sus extremos por discos de madera que tienen un diámetro de 18.5 centímetros y un

espesor de 1 centímetro. La longitud del saco distendido es de 26.5 centímetros y su diámetro el de los discos. El disco superior tiene una abertura en su centro de 2 centímetros de diámetro, en la que se atornilla un vástago graduado. El disco inferior tiene otra abertura también central de 1 centímetro de diámetro en la que se atornilla un tubo metálico de 16 centímetros de longitud, de 7 milímetros de lumen y acodado en anicina gulo recto á 2 centímetros del extremo atornillado en el disco indicado. La extremidad libre del tubo sale por un orificio de la parte inferior de una campana que cubre al saco impermeable, extremidad á la cual se une un tubo de goma con su respectiva boquilla que es la que el individuo toma entre sus la medica bios cuando se va á medir en él la capacidad respiratoria.

b) De una campana metálica cilíndrica como se ha dicho, de 30 centímetros de alto y 20 centímetros de diámetro cuya parte superior tiene una abertura por donde pasa el vástago graduado. Esta campana forma la cubierta exterior del aparato y sirve de contención y protección del saco anterior.

c) De un vástago metálico, hueco, de una longitud de 46 centímetros, de un lumen de 1.5 centímetros y con una escala

de 0 centímetro cúbico á 6.500 centímetros cúbicos graduada en su exterior.

La longitud de la escala es de 22.2 centímetros. Su precisión es de 25 centímetros cúbicos. El vástago lleva en su extremo superior un tapón de cautchouc que se quita á voluntad para facilitar la salida del aire contenido en el saco.

El disco inferior del espirómetro está fijo á una lámina de latón que sirve de base al instrumento.

VI. - VALOR MÉDICO É HIGIÉNICO DE LA CAPACIDAD VITAL

MLa determinación de la capacidad vital es de importancia en medicina é higiene.