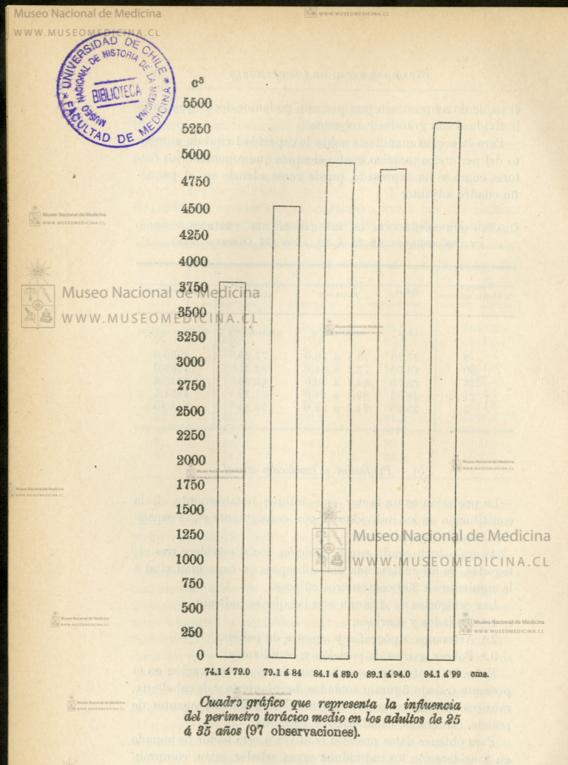

Arnold cree por sus observaciones que el máximum de cadicina pacidad vital se presenta á los 35 años y que á partir de esa edad, la capacidad vital va disminuyendo paulatinamente.

Los resultados á que he llegado en 497 observaciones en individuos de diversas profesiones entre 10 y 50 años de edad, me llevan á concluir que la capacidad vital máxima media de nuestra raza se presenta más ó menos entre 25 y 30 años como puede verse en el cuadro siguiente:

CUADRO QUE REPRESENTA LA RELACIÓN ENTRE LA EDAD Y LA CA-PACIDAD VITAL EN INDIVIDUOS DE 10 Á 50 AÑOS, CON ESPECIFI-CACIÓN DE LAS TALLAS PROMEDIALES RESPECTIVAS (497 Observaciones).

| Name properties of the control of th | Edades                                                                | ED.<br>Años                      | AD ME<br>Meses            | DIA Días                           | Talla media                                                          | Capacidad vital                                                           |
|--------------------------------------------------------------------------------------------------------------------------------------------------------------------------------------------------------------------------------------------------------------------------------------------------------------------------------------------------------------------------------------------------------------------------------------------------------------------------------------------------------------------------------------------------------------------------------------------------------------------------------------------------------------------------------------------------------------------------------------------------------------------------------------------------------------------------------------------------------------------------------------------------------------------------------------------------------------------------------------------------------------------------------------------------------------------------------------------------------------------------------------------------------------------------------------------------------------------------------------------------------------------------------------------------------------------------------------------------------------------------------------------------------------------------------------------------------------------------------------------------------------------------------------------------------------------------------------------------------------------------------------------------------------------------------------------------------------------------------------------------------------------------------------------------------------------------------------------------------------------------------------------------------------------------------------------------------------------------------------------------------------------------------------------------------------------------------------------------------------------------------|-----------------------------------------------------------------------|----------------------------------|---------------------------|------------------------------------|----------------------------------------------------------------------|---------------------------------------------------------------------------|
| Museq <sub>0</sub> Nac<br>www. <sub>90</sub> Us<br>49<br>28<br>11<br>4                                                                                                                                                                                                                                                                                                                                                                                                                                                                                                                                                                                                                                                                                                                                                                                                                                                                                                                                                                                                                                                                                                                                                                                                                                                                                                                                                                                                                                                                                                                                                                                                                                                                                                                                                                                                                                                                                                                                                                                                                                                         | años  10 á 15 P5 á 20 20 á 25 25 á 30 30 á 35 35 á 40 40 á 45 45 á 50 | 21<br>26<br>31<br>37<br>41<br>47 | licha<br>A. \$L<br>10<br> | 16<br>2<br>5<br>1<br>21<br>25<br>3 | 135.3<br>160.8<br>165.8<br>166.5<br>165.4<br>162.1<br>166.9<br>168.7 | centíms, cúbicos  2263.2 4291.1 4484.0 4911.8 4749.9 4297.8 4872.4 4450.0 |

En este cuadro se observa que la capacidad vital alcanza en la edad de 25 á 30 años á su máximum, 4911.8 centímetros cúbicos en individuos de una talla que podríamos llamar la promedial de nuestra raza (166.5 centímetros). De este cuadro también se desprende que la capacidad vital de un adulto chileno (20 á 50 años) con la edad promedial de 25 años 7 meses y 7 días y una talla por término medio de 165.6 centímetros alcanza á la elevada cifra de 4624.1 centímetros cúbicos. Esta de Medicina capacidad vital supera en mucho á la obtenida por HUTCHINSON MEDICINA. CL en los ingleses y más aun á la que da Arnold para los alemanes.