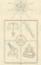

El anapnógrafo de Bergeon y de Kastus da la presión del aire, la cantidad de aire inspirado y espirado y la velocidad de la corriente aérea.

El espirómetro que ha servido para mis observaciones es un aparato semejante al de Boudin. Ha sido construído en la casa de Roberto Muenke de Berlín según las indicaciones de Barnes y ha llegado al Laboratorio de Fisiología Experimental el año próximo pasado. La figura que acompaño es de ese espirómetro.

Este aparato se compone:

a) De un saco cilíndrico formado por una tela impermeable

12

que se pliega fácilmente, cerrado en sus extremos por discos de madera que tienen un diámetro de 18.5 centímetros y un

espesor de 1 centímetro. La longitud del saco distendido es de 26.5 centímetros y su diámetro el de los discos. El disco superior tiene una abertura en su centro de 2 centímetros de diámetro, en la que se atornilla un vástago graduado. El disco inferior tiene otra abertura también central de 1 centímetro de diámetro en la que se atornilla un tubo metálico de 16 centímetros de longitud, de 7 milímetros de lumen y acodado en anicina gulo recto á 2 centímetros del extremo atornillado en el disco indicado. La extremidad libre del tubo sale por un orificio de la parte inferior de una campana que cubre al saco impermeable, extremidad á la cual se une un tubo de goma con su respectiva boquilla que es la que el individuo toma entre sus la medica bios cuando se va á medir en él la capacidad respiratoria.

b) De una campana metálica cilíndrica como se ha dicho, de 30 centímetros de alto y 20 centímetros de diámetro cuya parte superior tiene una abertura por donde pasa el vástago graduado. Esta campana forma la cubierta exterior del aparato y sirve de contención y protección del saco anterior.

c) De un vástago metálico, hueco, de una longitud de 46 centímetros, de un lumen de 1.5 centímetros y con una escala

de 0 centímetro cúbico á 6.500 centímetros cúbicos graduada en su exterior.

La longitud de la escala es de 22.2 centímetros. Su precisión es de 25 centímetros cúbicos. El vástago lleva en su extremo superior un tapón de cautchouc que se quita á voluntad para facilitar la salida del aire contenido en el saco.

El disco inferior del espirómetro está fijo á una lámina de latón que sirve de base al instrumento.

VI. - VALOR MÉDICO É HIGIÉNICO DE LA CAPACIDAD VITAL

MLa determinación de la capacidad vital es de importancia en medicina é higiene.