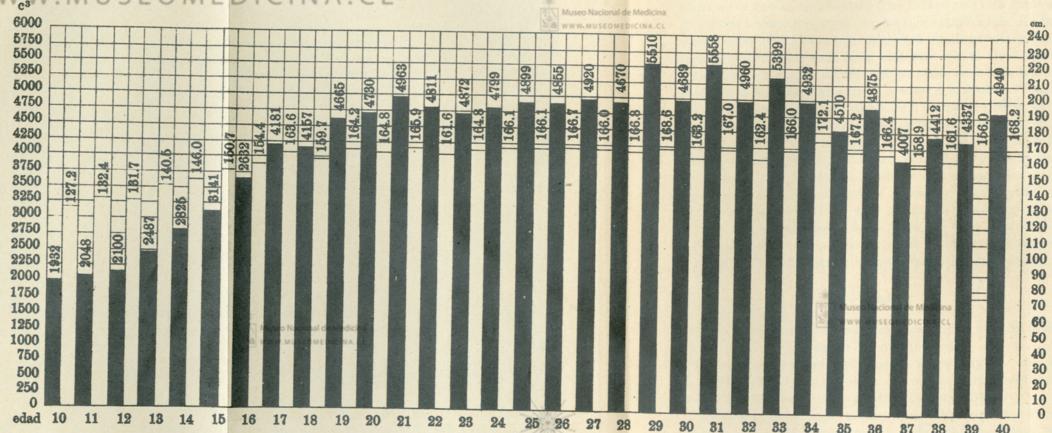

Arnold cree por sus observaciones que el máximum de cadicina pacidad vital se presenta á los 35 años y que á partir de esa edad, la capacidad vital va disminuyendo paulatinamente.

Los resultados á que he llegado en 497 observaciones en individuos de diversas profesiones entre 10 y 50 años de edad, me llevan á concluir que la capacidad vital máxima media de nuestra raza se presenta más ó menos entre 25 y 30 años como puede verse en el cuadro siguiente:

CUADRO QUE REPRESENTA LA RELACIÓN ENTRE LA EDAD Y LA CA-PACIDAD VITAL EN INDIVIDUOS DE 10 Á 50 AÑOS, CON ESPECIFI-CACIÓN DE LAS TALLAS PROMEDIALES RESPECTIVAS (497 Observaciones).

| Name properties of the control of th | Edades                                                                | ED.<br>Años                      | AD ME<br>Meses            | DIA Días                           | Talla media                                                          | Capacidad vital                                                           |
|--------------------------------------------------------------------------------------------------------------------------------------------------------------------------------------------------------------------------------------------------------------------------------------------------------------------------------------------------------------------------------------------------------------------------------------------------------------------------------------------------------------------------------------------------------------------------------------------------------------------------------------------------------------------------------------------------------------------------------------------------------------------------------------------------------------------------------------------------------------------------------------------------------------------------------------------------------------------------------------------------------------------------------------------------------------------------------------------------------------------------------------------------------------------------------------------------------------------------------------------------------------------------------------------------------------------------------------------------------------------------------------------------------------------------------------------------------------------------------------------------------------------------------------------------------------------------------------------------------------------------------------------------------------------------------------------------------------------------------------------------------------------------------------------------------------------------------------------------------------------------------------------------------------------------------------------------------------------------------------------------------------------------------------------------------------------------------------------------------------------------------|-----------------------------------------------------------------------|----------------------------------|---------------------------|------------------------------------|----------------------------------------------------------------------|---------------------------------------------------------------------------|
| Museq <sub>0</sub> Nac<br>www. <sub>90</sub> Us<br>49<br>28<br>11<br>4                                                                                                                                                                                                                                                                                                                                                                                                                                                                                                                                                                                                                                                                                                                                                                                                                                                                                                                                                                                                                                                                                                                                                                                                                                                                                                                                                                                                                                                                                                                                                                                                                                                                                                                                                                                                                                                                                                                                                                                                                                                         | años  10 á 15 P5 á 20 20 á 25 25 á 30 30 á 35 35 á 40 40 á 45 45 á 50 | 21<br>26<br>31<br>37<br>41<br>47 | licha<br>A. \$L<br>10<br> | 16<br>2<br>5<br>1<br>21<br>25<br>3 | 135.3<br>160.8<br>165.8<br>166.5<br>165.4<br>162.1<br>166.9<br>168.7 | centíms, cúbicos  2263.2 4291.1 4484.0 4911.8 4749.9 4297.8 4872.4 4450.0 |

En este cuadro se observa que la capacidad vital alcanza en la edad de 25 á 30 años á su máximum, 4911.8 centímetros cúbicos en individuos de una talla que podríamos llamar la promedial de nuestra raza (166.5 centímetros). De este cuadro también se desprende que la capacidad vital de un adulto chileno (20 á 50 años) con la edad promedial de 25 años 7 meses y 7 días y una talla por término medio de 165.6 centímetros alcanza á la elevada cifra de 4624.1 centímetros cúbicos. Esta de Medicina capacidad vital supera en mucho á la obtenida por HUTCHINSON MEDICINA. CL en los ingleses y más aun á la que da Arnold para los alemanes.

El cuadro siguiente representa la acción de la edad en la capacidad vital de los pulmones por cada cinco años de vida (10 á 35 años inclusive).

Museo Nacional de Medicina www.museomedicina.cu

| Número de<br>observaciones                     | Edad    | Talla media    | Capacidad vital     |
|------------------------------------------------|---------|----------------|---------------------|
| 7                                              | 10 años | 127.2 centíms. | 1932.0 cents. cúbs. |
| Museo Naciona 9 Medicina www.museome.pucina.cu | 15 »    | 150.7 »        | 3141.6 »            |
| 61                                             | 20 »    | 166.2 »        | 4730.6 »            |
| 29                                             | 25 »    | 166.1 »        | 4849.9 »            |
| 19                                             | 30 D    | 163.2 »        | 4689.3 »            |
| 5                                              | 35 »    | 167.2 »        | 4510.0 »            |

Museo Nacional de Medicina WWW.MUSEOMEDICINA.CL

Museo Nacional de Medicea

WWW.MUSEOMEDICINA.CL

CAPACIDAD VITAL DE LOS PULMONES

En los cuadros anteriores se puede ver que la capacidad vital aumenta desde la niñez ó puericia hasta la edad adulta en una forma progresivamente ascendente.