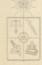

El anapnógrafo de Bergeon y de Kastus da la presión del aire, la cantidad de aire inspirado y espirado y la velocidad de la corriente aérea.

El espirómetro que ha servido para mis observaciones es un aparato semejante al de Boudin. Ha sido construído en la casa de Roberto Muenke de Berlín según las indicaciones de Barnes y ha llegado al Laboratorio de Fisiología Experimental el año próximo pasado. La figura que acompaño es de ese espirómetro.

Este aparato se compone:

a) De un saco cilíndrico formado por una tela impermeable

12

que se pliega fácilmente, cerrado en sus extremos por discos de madera que tienen un diámetro de 18.5 centímetros y un

espesor de 1 centímetro. La longitud del saco distendido es de 26.5 centímetros y su diámetro el de los discos. El disco superior tiene una abertura en su centro de 2 centímetros de diámetro, en la que se atornilla un vástago graduado. El disco inferior tiene otra abertura también central de 1 centímetro de diámetro en la que se atornilla un tubo metálico de 16 centímetros de longitud, de 7 milímetros de lumen y acodado en anicina gulo recto á 2 centímetros del extremo atornillado en el disco indicado. La extremidad libre del tubo sale por un orificio de la parte inferior de una campana que cubre al saco impermeable, extremidad á la cual se une un tubo de goma con su respectiva boquilla que es la que el individuo toma entre sus la medica bios cuando se va á medir en él la capacidad respiratoria.

b) De una campana metálica cilíndrica como se ha dicho, de 30 centímetros de alto y 20 centímetros de diámetro cuya parte superior tiene una abertura por donde pasa el vástago graduado. Esta campana forma la cubierta exterior del aparato y sirve de contención y protección del saco anterior.

c) De un vástago metálico, hueco, de una longitud de 46 centímetros, de un lumen de 1.5 centímetros y con una escala

de 0 centímetro cúbico á 6.500 centímetros cúbicos graduada en su exterior.

La longitud de la escala es de 22.2 centímetros. Su precisión es de 25 centímetros cúbicos. El vástago lleva en su extremo superior un tapón de cautchouc que se quita á voluntad para facilitar la salida del aire contenido en el saco.

El disco inferior del espirómetro está fijo á una lámina de latón que sirve de base al instrumento.

VI. - VALOR MÉDICO É HIGIÉNICO DE LA CAPACIDAD VITAL

MLa determinación de la capacidad vital es de importancia en medicina é higiene.