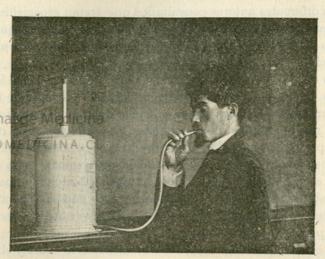

El anapnógrafo de Bergeon y de Kastus da la presión del aire, la cantidad de aire inspirado y espirado y la velocidad de la corriente aérea.

El espirómetro que ha servido para mis observaciones es un aparato semejante al de Boudin. Ha sido construído en la casa de Roberto Muenke de Berlín según las indicaciones de Barnes y ha llegado al Laboratorio de Fisiología Experimental el año próximo pasado. La figura que acompaño es de ese espirómetro.

Este aparato se compone:

a) De un saco cilíndrico formado por una tela impermeable

12

que se pliega fácilmente, cerrado en sus extremos por discos de madera que tienen un diámetro de 18.5 centímetros y un

espesor de 1 centímetro. La longitud del saco distendido es de 26.5 centímetros y su diámetro el de los discos. El disco superior tiene una abertura en su centro de 2 centímetros de diámetro, en la que se atornilla un vástago graduado. El disco inferior tiene otra abertura también central de 1 centímetro de diámetro en la que se atornilla un tubo metálico de 16 centímetros de longitud, de 7 milímetros de lumen y acodado en anicina gulo recto á 2 centímetros del extremo atornillado en el disco indicado. La extremidad libre del tubo sale por un orificio de la parte inferior de una campana que cubre al saco impermeable, extremidad á la cual se une un tubo de goma con su respectiva boquilla que es la que el individuo toma entre sus la medica bios cuando se va á medir en él la capacidad respiratoria.

b) De una campana metálica cilíndrica como se ha dicho, de 30 centímetros de alto y 20 centímetros de diámetro cuya parte superior tiene una abertura por donde pasa el vástago graduado. Esta campana forma la cubierta exterior del aparato y sirve de contención y protección del saco anterior.

c) De un vástago metálico, hueco, de una longitud de 46 centímetros, de un lumen de 1.5 centímetros y con una escala

de 0 centímetro cúbico á 6.500 centímetros cúbicos graduada en su exterior.

La longitud de la escala es de 22.2 centímetros. Su precisión es de 25 centímetros cúbicos. El vástago lleva en su extremo superior un tapón de cautchouc que se quita á voluntad para facilitar la salida del aire contenido en el saco.

El disco inferior del espirómetro está fijo á una lámina de latón que sirve de base al instrumento.

VI. - VALOR MÉDICO É HIGIÉNICO DE LA CAPACIDAD VITAL

MLa determinación de la capacidad vital es de importancia en medicina é higiene.