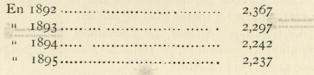

#### CUADRO NÚM. I

| ls o                                                                                                        | Años                             | Poblacion | Número<br>de fallecidos              | Tanto por mil                    |
|-------------------------------------------------------------------------------------------------------------|----------------------------------|-----------|--------------------------------------|----------------------------------|
| Museo Nacional de Medicina Museo Nacional de Medicina Museo Macional de Medicina Museo Macional de Medicina | 1,892<br>1,893<br>1,894<br>1,895 | 2.712,145 | 99,274<br>90,712<br>90,761<br>91,778 | 36.60<br>33.45<br>33.46<br>33.84 |