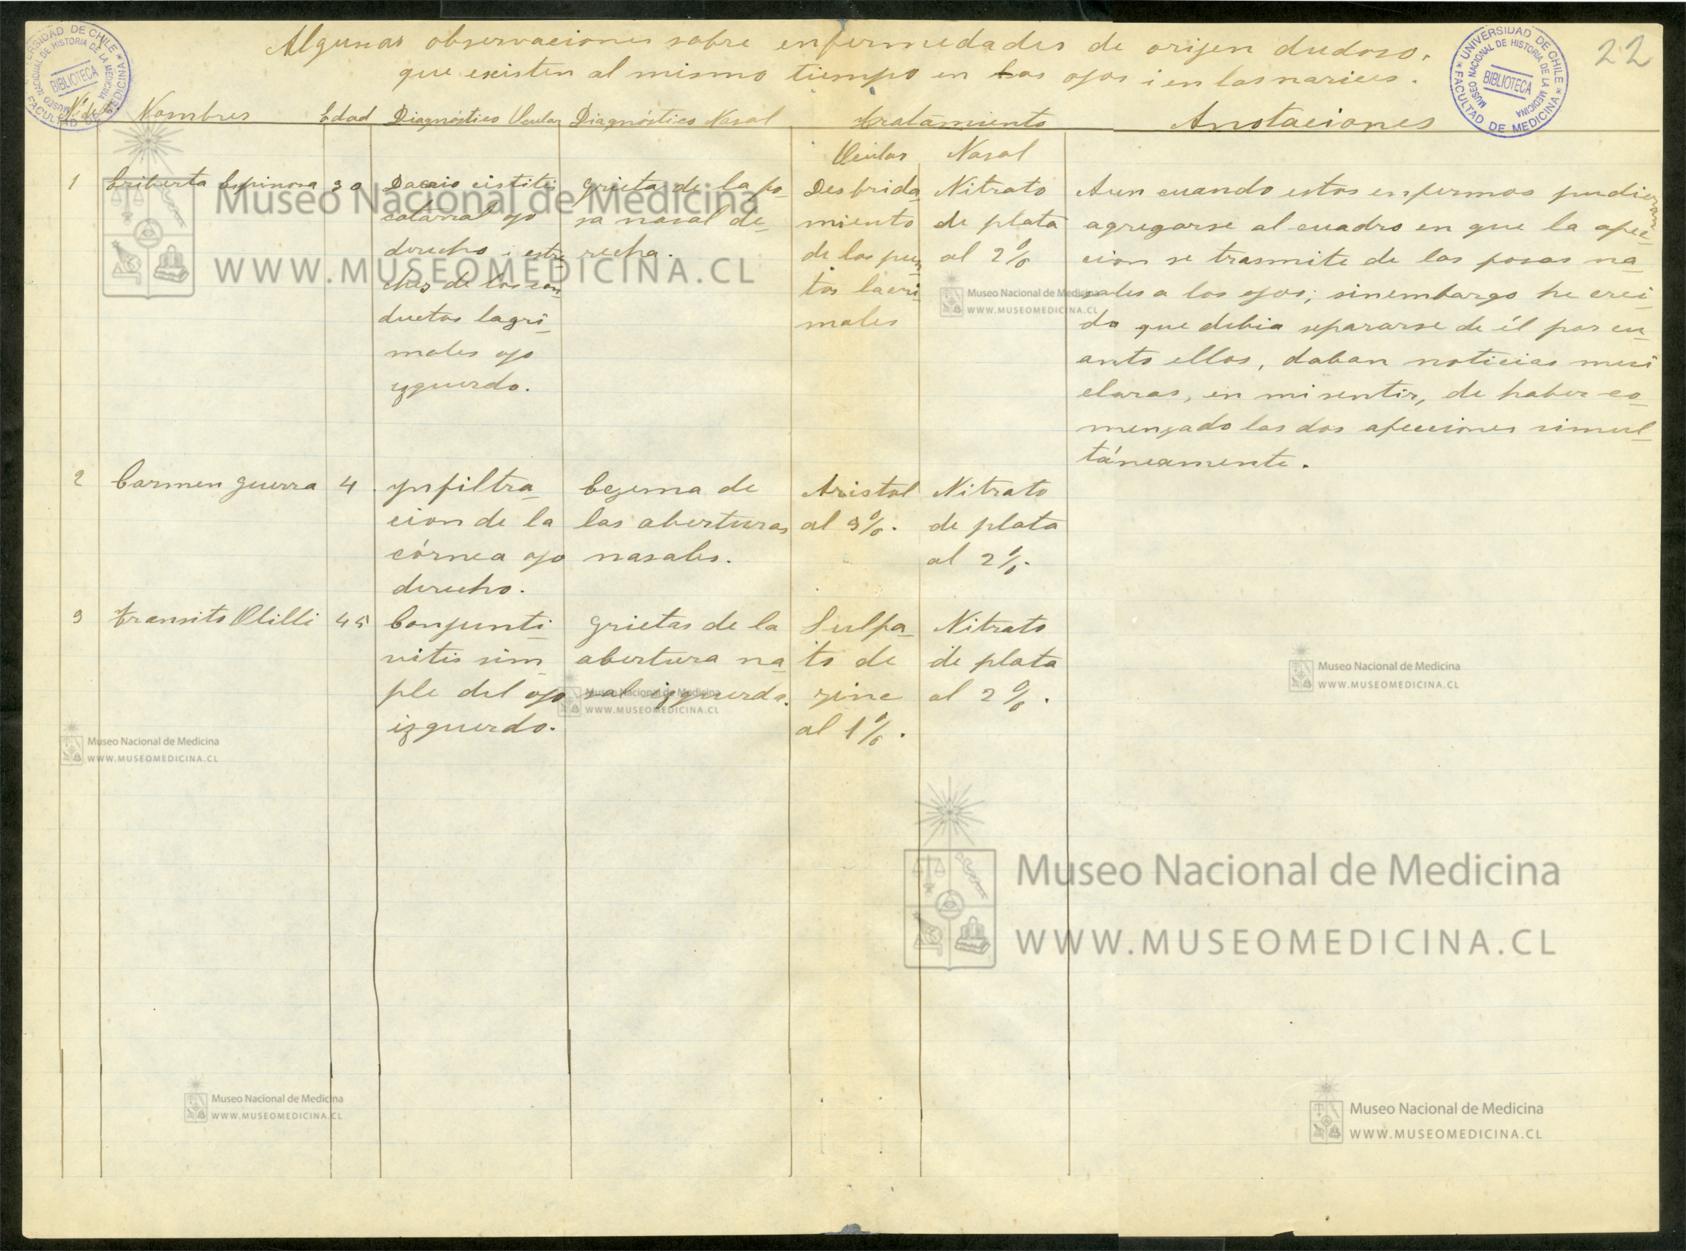

Algunas observacionis sobre enfermedades propagadas de las narious à las opas. Wide. Nombres blad Deagnistics Varal Diagnistics Under Gratamients Instaciones 11 Francisco Plea 68 Blinsvira erà Conjuntiniti banterigacio Nitrato de Consciente infer nes de la mu plata al Este enformo ha suprido yá en otras ocaciones (gaños mas o menos) de la mis foras marales cirsa ulcuracio ensa con el 1%, Cole tres anno em nes peripericas gálvans can ma enfermedad, habiendo tinido ento Medica como consceriencia pirdida de la ni siersis del latio de la sormea terio. Lechas sion del es iggreras. It aso derecho que superior i de consecutivas. por el Dr. is it issues con que hoi dia vi, se ha las aberturas y ecuma pal Albarracin. encontrado seriamente comprometido nasalis ester pebral enne in esta última época, a causa de las nas . entiro. queratitis infeccionas ha tenido una in flamación del iris con sineguias pos tiriaris i la vision es actualmente depectuosa. Este enfermo tiene perido dos de mejoria i agranación or sausa de eurane de una manera bien es trafalaria. Museo Nacional de Medicina 12 barmen Satilo 20 bezema erónico Pantes sto Cacho Sitrato de Aristal as Il tratamients indicado ha produ de las aborte nea i egerna plata al 2% 5%. sids en iste i atras caras parecidas ras masales. de las bardes un magnifico resultado. El presipi palpebrales. tado amarillo que se ha usado avvers in lugar del aristal ha sido tambien usastantachornal de Medicina 13 Komara G. 45 Binitis erini betinnis del Duchas na dondage ca fitida i ac conducto lacri rales con aci lanados com USEOMEDICINA.CL ni rosacia mo nasal (ajo els finicoal secutivas, de la naviz. iggnerds) i lagi 12% con sulfa mes. to de sine. 14 Francisco Delgad 30 Ulerraciones Blefaritis ciliar Nitrato de Romada de preci Museo Nacional de Medicina www.museomedicina. plata al 2/6 hitado amari Museo Nacional de Medicina tabique. lls son acetato WWW.MUSEOMEDICINA.CL de ploms.

Algunas observaciones sobre enfermedades propagadas de las narices en los ofos. Instaciones Middle Nombres adad Diagnistics Nasal Diagnistics Vendas Gratamiento Kasal Uleulan Abicacla Elea 60 bezenna de las a bonjuntivilis in Kitrato de Kitrato de Muse Opertura masales que ina internación plata al 2% plata al 2% In esta paciente la infermedad comen yo por il bado isquerds; i al mismo timpo e hipertropia de peripiriea de la robre la me que euraba de la nariz, sanaba tambien WWW los cornetes me cornea gue ha o essa hiper del ajo. El tratamiento consistia en pin dios, disde un supado casi toda tropiada, i relamientos de la enjuntiva, que se han and mas o ming in irremporen pomada de hecho por espacio de tres meses diariamen in sin perforar aristol en te, sin que ningun atro antisepties (aris se ni epaselarse. el esserna. tol, judoformo, sublimado) hayan po dids tenes una acción mas pavorable. In ambas ajos ha meedido que apisas de que la cornea no tinia sino un pequeno espa us libre de ulceración, sinembargo la mu tricim de ella ha podido mantenerse sin llegar al epasels. Esta circumstancia es mus digna de llamas la atención. Lodavia continua el mismo tratamiento. 2 Maria Betamales 15 Sezema de las a Conjuntivitis sim Kitrats de Sulfato de WWW.MUSEOMEDICINA.CL berturas mara ple consecutiva plata al 2%, sine al 1% Volunaciones en Leverma sentral Vitrato de pristol al En varias ocaciones esta nineta ha su 3 Rosa Orrego la posa naval por ulcoraciones plata al 23. 5%. frido ataques de crisilato, que de la nariz se propagaba a las migillas. izguerda, en la de la cirria. WW Wilm there of EDICANA. Com una parte media del tabique epicacia verdaderamente estraording ria par medio del Benzoato de sada a doris repetidas de 20 sentigramos cada hara. 4 Armanda Marting Dinitis catavral Querats conquento Vitrati de Pomada de pre Museo Nacional de Medicina WWW.MUSEOMEDICINA.CL orinica (2 musy vitis plictenular, plato al 2% cipitado amari (Carisa eronies) les con atropina