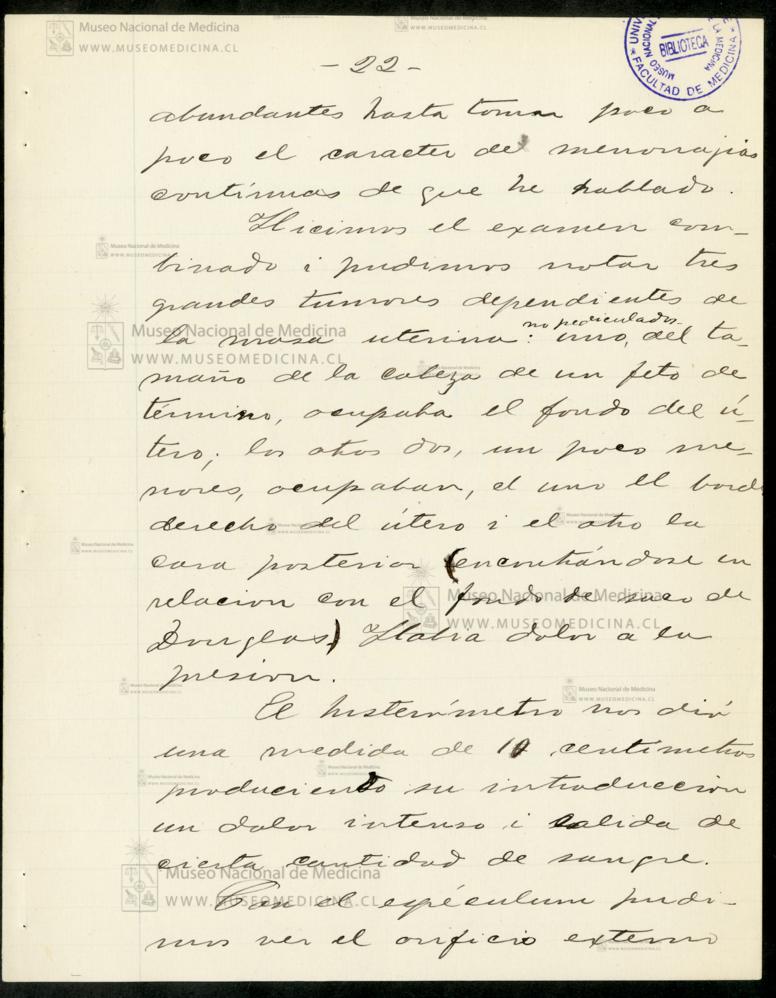

presenta de Medicina

presenta en la presentan el
ultiparamenta de Medicina

presenta en la presenta el
ultiparamenta el

crajio, por su abundancia.

Museo Nacional de Medicina
www.museomedicina.cl

-32-

all examen perdimos notar un gran tumor que acupaba Casi toda la caridad absourinal i que era, mos o menos, del tamaño de una calega de a Bulto; estaba implantado por Museo Nacional de Medicipa bose sobre el Jerry WWW MUSEOMEDICINA.CL rior del utero. Odemos de este habia muchos tumores engo vienero ao pudimos presisur, pero que calculamos rerian mus de seis i que mos Ruban la impressional deledicion uter empediato por turnes Bel tamain de un pun ce nada mos o menos. El histermetto mos div una medida de 10 1/2 centimetro, produciendo su intro-Museo Hacionarde Medicina i sulvidu de sun

Con el especulum monsimos

Museo Nacional de Medicina WWW.MUSEOMEDICINA.CL 33 mada de partientar. Diagnosties: filrourierus, multiples. Eratamiento: Llamo en atención especialmente sobre este caso que considero como Museo Nacional de Médicina mus decidores en fu-www.museoMedicina, cl www.museoMedicina, cl www.museoMedicina, cl www.museoMedicina, cl www.museoMedicina, cl www.museoMedicina, cl terápicas en la forma que es tudio. Efectionmente, antes de poner en practica este hotamiento se hatvissele aperar a la enferma i se discritia la aperaeron jun tamente en el Mused soit de Meharlin i tanto este anno el senor Frias Maco Nacional de Medicina de acuerdo en que la aperación ceria fatal por enanto re tendrio que efectuar una amputación supravajinal