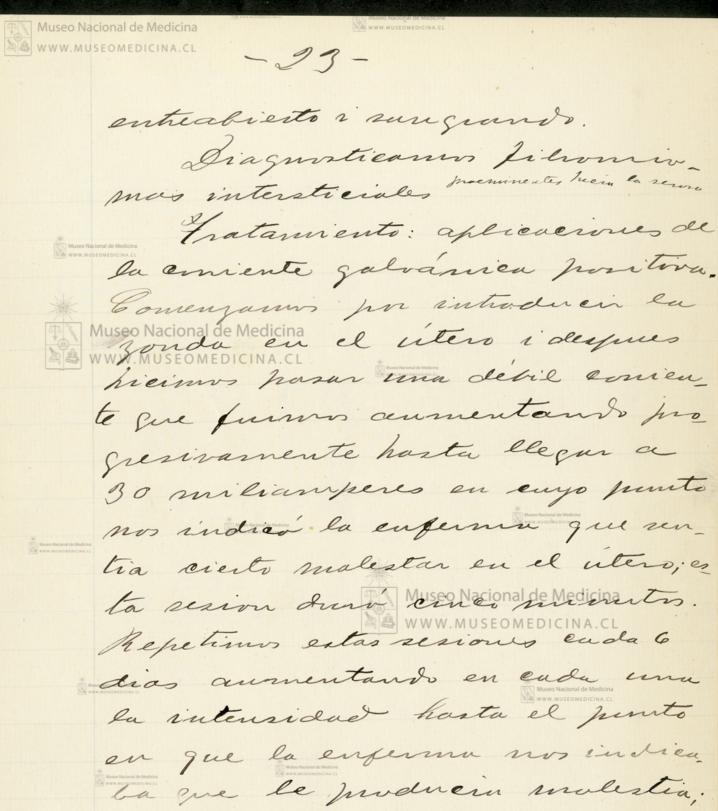

El orificio del essellonal estacinaentre abierto i hai ulceraciones

gunnatore de Medicosa de Medic

en praética el tratamiento. Prisimos

en praética el tratamiento de

Chierratologica el tratamiento por una

contratologica el tratamiento per una

contratologica el tratamiento de

contratologica el tratamiento del tratamiento de

www.mfsenedictiona elleweres, soltera, mulipara, de 39 arros, Entranal rer

-30des tunnes del tamaño del puno cenado que ocupaban uno el fore do i atro el borde derecho del utero. Hai dolor a la presion i a la introducción del histeró metro que diví una medida Muse Nacional de Medicinametros. El enello me www.museomedicina.cl senta algunos alleraciones. Diagnostico: filromos in\_ tersticiales i endometritis Fratamiento - Corrientes positivas aplicadas en la uniz mu forma que en la coros anteriores. Museo Nacional de Medicina Habianis Engrado resta\_