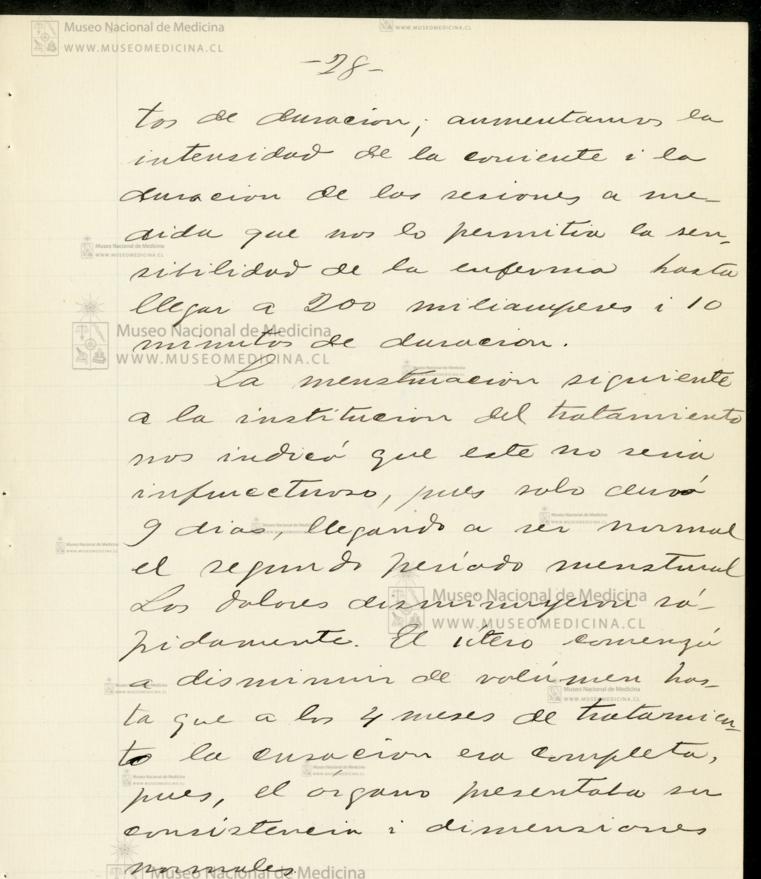

contratologica el tratamiento per una

contratologica el tratamiento de

contratologica el tratamiento del tratamiento de

www.mfsenedictiona elleweres, soltera, mulipara, de 39 arros, Entranal rer

-30des tunnes del tamaño del puno cenado que ocupaban uno el fore do i atro el borde derecho del utero. Hai dolor a la presion i a la introducción del histeró metro que diví una medida Muse Nacional de Medicinametros. El enello me www.museomedicina.cl senta algunos alleraciones. Diagnostico: filromos in\_ tersticiales i endometritis Fratamiento - Corrientes positivas aplicadas en la uniz mu forma que en la coros anteriores. Museo Nacional de Medicina Habianis Engrado resta\_

blecer a sue estado mormal les mensturos al calo de 40 dias. als hes meses les tumores halian disminuido la rui. Tad, mos o menos, de un volri Muses Nacional de Medicaruera damente, la

enfermentano pudo continuar

mas en el servicio promo mo