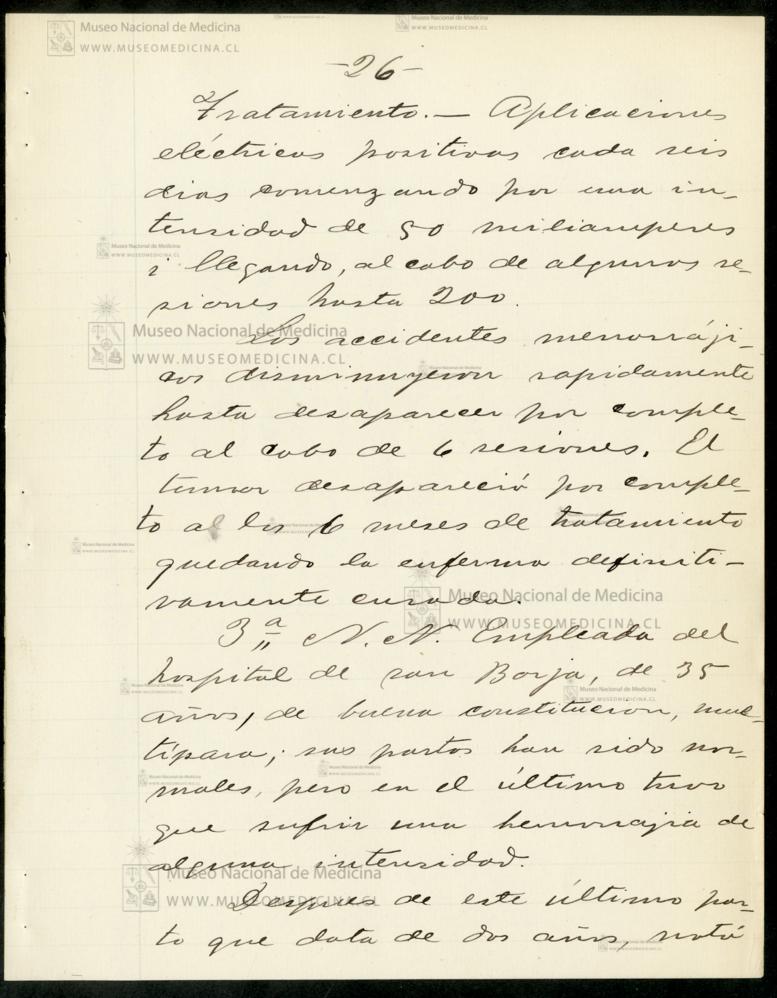

## -27-

que sus menstinaciones se hacian mos abundantes i que dura ban mos clias que los de cos tumbre hasta persistir quante

una zuineen en dolores, a nece, insufritables

Museo Nacional de Medicina yannen Jundinus 212

WWW\_MUSEOMEDICINA.CL

des dels de la paredes husta el de la paredes husta el duble de las paredes husta el duble de las paredes husta el duble de la surrend, de las paredes husta el duble de la surrend, de la surrend.

El orificio del essellonal estacinaentre abierto i hai ulceraciones

gunnatore de Medicosa de Medic

en praética el tratamiento. Prisimos

en praética el tratamiento de

Chierratologica el tratamiento por una

contratologica el tratamiento per una

contratologica el tratamiento de

contratologica el tratamiento del tratamiento de

www.mfsenedictiona elleweres, soltera, mulipara, de 39 arros, Entranal rer

-30des tunnes del tamaño del puno cenado que ocupaban uno el fore do i atro el borde derecho del utero. Hai dolor a la presion i a la introducción del histeró metro que diví una medida Muse Nacional de Medicinametros. El enello me www.museomedicina.cl senta algunos alleraciones. Diagnostico: filromos in\_ tersticiales i endometritis Fratamiento - Corrientes positivas aplicadas en la uniz mu forma que en la coros anteriores. Museo Nacional de Medicina Habianis Engrado resta\_