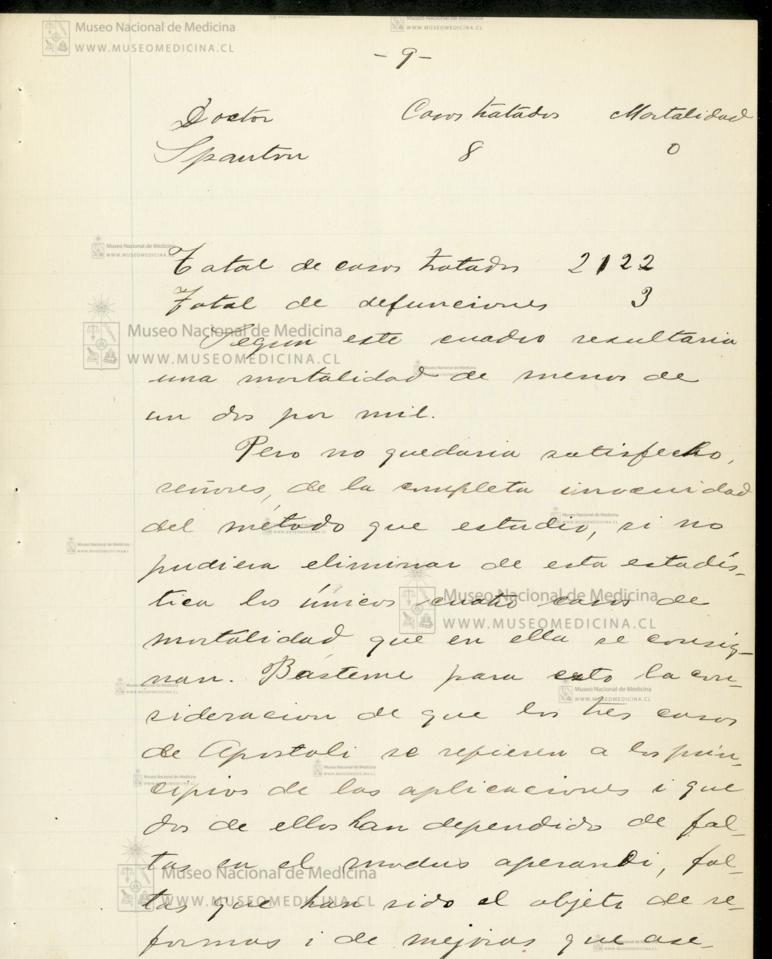

Caro d

Museo Nacional de Medicina unte prolemian de Commence danion que se registra en la Revista internacional de Elec

troterapio pesde shayo adelante de 1891 i por les dates estadistiens que ensigno en el cuadro signiente: Dactor . - - - - Caros hatabos - - - Mortalidas Apostoli 912 89 Gantier 12 WWW.MUSEOMEDICINA.CL Museo Nacional de Medicio Lapthon Smit 12 Fefartin 200 Massin 130 La Continue 106 Thomas Keit Munde Museo Nacional de Medicina 0 WWW.MUSEOMEDICINA.CL Brosse Ine gueriff 200 Kelog 80 Laulmann 100 Howitz 20 8 Engelman 57 Museo Nacional de Medicina 12 WWW.AUEOMEDICINA.CL 30 Eykmann

gman en empleta invenidad en el provenir. El otro coro, regun la propria confesion de aportoli; hu sido delido a un enor de diag untres que el mo purdo exitar En exante al euro de gon-

Musea Nacional de Medicina WWW.MUSEOMEDICINA.CL eursa de la jalvano canstica quinnica intranteriore, sino a consecuencia de la quinta aplieacion vajinal, que fautier re via abligado a praeticar por en Contiarre Con un enello inaccesi-