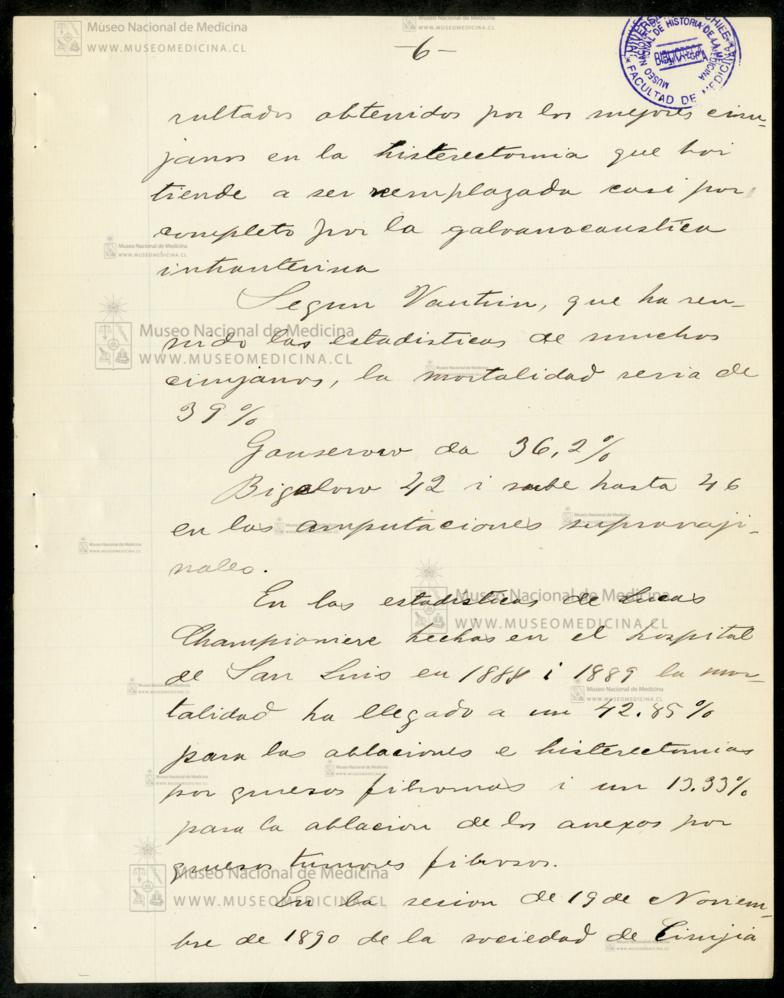

Benso Bespues que las comien

tes entimos em inversiones inter

mitentes darian suejores resultados i

esta sez fue mas feliz, pues, por

lauschapitatora de 42 casos puedo con

elliminuse guella intermitencios deis

minuyen la mutureion del termitencios,

-4-

suprimen las hemoragias, reducen el volumen del filsoma i hacen vol ver gradualmente la Jueza i la sulud a las enfermas.

M. Mine Martin en 1879 apli ca el metodo de la aliva metalien Museo Nacional de Medicina
Gue consiste en colocar la aliva
WW.MUSEOMEDICINA.CL en union en el polo prositivo en contacto our la mureora del enello

uterino i el negativo sobre el abbo'

men al nivel del tumor. Tegun la tevria de este jincevilogo, las inversio

mes de la consente producision en

el tumor "especies de Nacional de Medicina, que

ayudarian de una manera cierta

and su desmitierin!

dos resultados abtenidos en 12 caros con este metodo fueros: 2 exitos empletos con 85 i 102 aplicaciones; I reducerous no tradsel Hacio Parde Wedising, 91, 92 1 42 aprili-Conversion de l'esultades sulvi con 98,19i 12 aplicaciones.

-5-

Largo seria eminuerar los diner

sos tralajos que se han elevado a ento

para perfeccionar el tratamiento

electrico, basteme, para concluir em

este parafo, citar los nombres de

Le Bec, Deletarg, Laptorm Gruit,

Museo Vacional de Medicipento, estar los nombres de

estassim, tento, estar for hasta

y WWW, MUSEOMEDICINA.CL

favoronoski, land, Essipier hasta

Gruntier i Claustoli que son los

Museo Nacional de Medicina

Gantier i Apostoli que son los
que en estos últimos airos han untituido sobre firme base la galvano
caustien anhanterina, metodo ver
daderamente científico empa existenera esta deginitizadinde de dicipareça
puda por una larga esperiencia elí
nica i por sumerosos i brillantes
estadísticas.