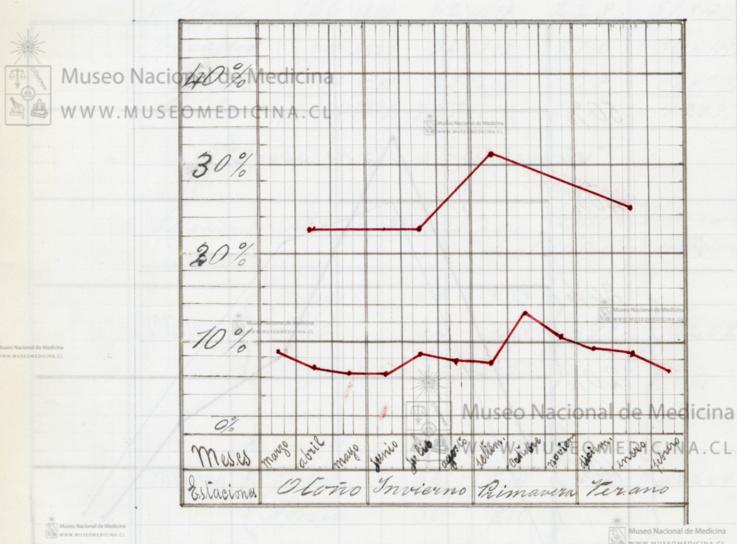

Museo Nacional de Medicina WWW.MUSEOMEDICINA.CL 18 Ag. 1890 Contribucion Museo Macional de Medicina www.museporterento de la oritis específica Las ingecciones intramuseulares Museo Nacional de Medicina Palicilate de mercurie Matos para servir a la estadística general de esta afeccion en nuestro pais Memoria de prueba para optar al Musgaradonalde Médicarciado en Medicina WWW.MUSEOMEDICINACL /10 Eduardo Espinosa 70