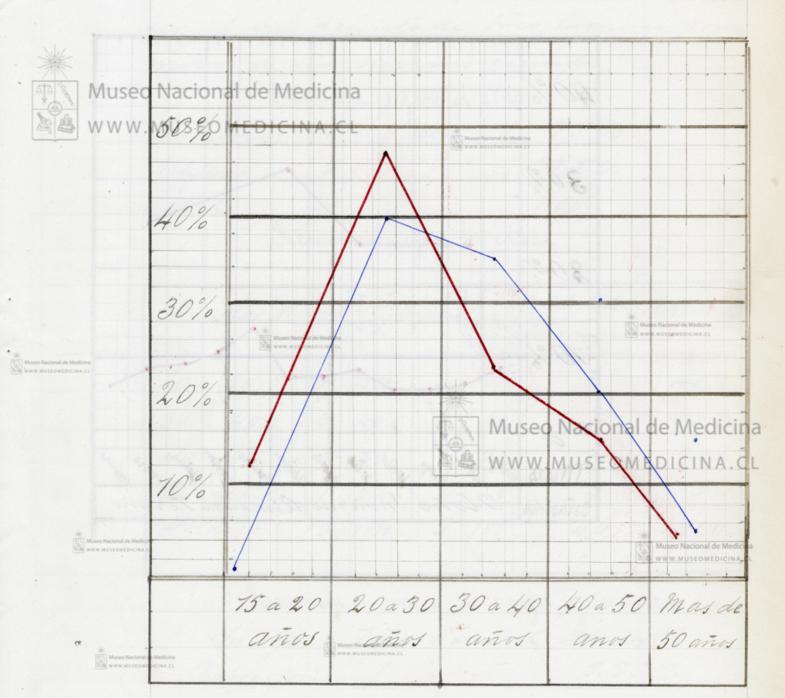

| 99.98   | H24                    | 199.98%    |
|    |                       |         | -       |           |         | . A C LA T. A.S.       |            |

Frecuencia en uno o en ambos osos En cuanto a la localización de la irilio en un o en los exp. Muser Hacienarde Medignac de los 424 curso de MANTESE O PATE GARLAGEN especifica que hemos encontrato, solo 337 Limen anotada Lu trealiquein los que pueden dutriburre un esta forma: En un ofo: \_ 258 \_ o sea el 77.94%

" ambreson Nacion for Mactina - 73 - " " 22.05% dotal 337 99.99% En los 258 caros localyados en un Loto ofo, encontrarnos que corresponden al Museo Nacional de Modrigna, era el 61.62 % y al WWW ALUSESMEDICIAGEL. .. 38.37 %





Lurva que indica la precuencia de la villes, siglifica en las diversas edades de la vida







Trilis plasticus.

Museo Nacional de Medicina u ematosas WWW.MUSEOMEDICINA.CL Lurra que indica la frécisencia de la printis significa en los diversos meses y estaciones del ano.















En cuanto al periodo de la sifilio en que se han Lesarrollado estas irilis, es senci ble que en las estadísticas que hemos con sultado no haya siempre constancia de las otros sintomas tucticos que presentaran Museo Nacional de Medicina los enfermos, o de algun antice dente que pudiera servir para precisarlo. Por lo que respectu a mustro observacion Museo Nacional de Medicina mos decir que feneral\_ WWW. MUSERIME PUSINAACHOS abservados corresponden al principio del periodo secundario, Comeidiendo o no con otros manifestaciones especípicas. Así, temos visto presenturse esta complicación, revistiend