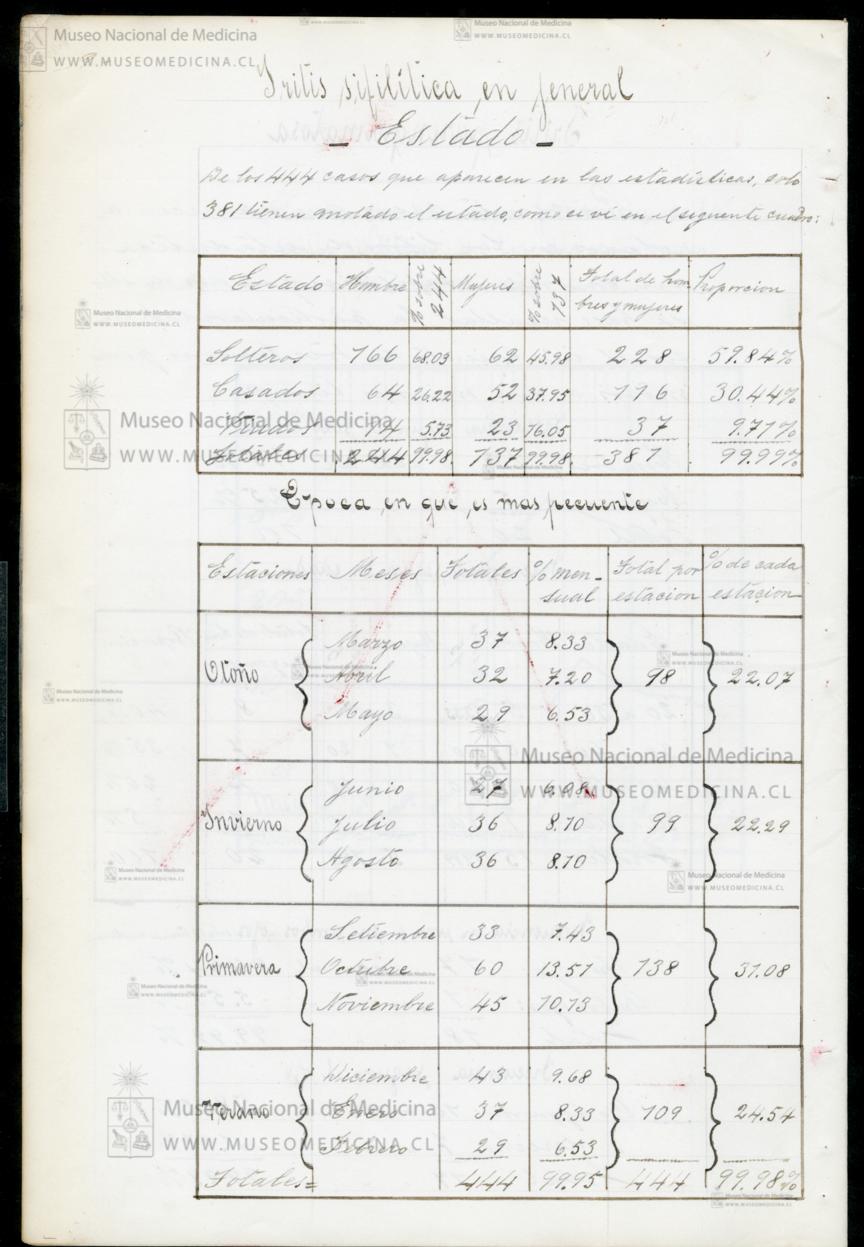

| 424.       |
|    | Fotales               | 275     | 9296    | 749       | 99.98   | H24                    | 199.98%    |
|    |                       |         | -       |           |         | . A C LA T. A.S.       |            |

Frecuencia en uno o en ambos osos En cuanto a la localización de la irilio en un o en los exp. Muser Hacienarde Medignac de los 424 curso de MANTESE O PATE GARLAGEN especifica que hemos encontrato, solo 337 Limen anotada Lu trealiquein los que pueden dutriburre un esta forma: En un ofo: \_ 258 \_ o sea el 77.94%

" ambreson Nacion for Mactina - 73 - " " 22.05% dotal 337 99.99% En los 258 caros localyados en un Loto ofo, encontrarnos que corresponden al Museo Nacional de Modrigna, era el 61.62 % y al WWW ALUSESMEDICIAGEL. .. 38.37 %





Lurva que indica la precuencia de la villes, siglifica en las diversas edades de la vida







Trilis plasticus.

Museo Nacional de Medicina u ematosas WWW.MUSEOMEDICINA.CL Lurra que indica la frécisencia de la printis significa en los diversos meses y estaciones del ano.















En cuanto al periodo de la sifilio en que se han Lesarrollado estas irilis, es senci ble que en las estadísticas que hemos con sultado no haya siempre constancia de las otros sintomas tucticos que presentaran Museo Nacional de Medicina los enfermos, o de algun antice dente que pudiera servir para precisarlo. Por lo que respectu a mustro observacion Museo Nacional de Medicina mos decir que feneral\_ WWW. MUSERIME PUSINAACHOS abservados corresponden al principio del periodo secundario, Comeidiendo o no con