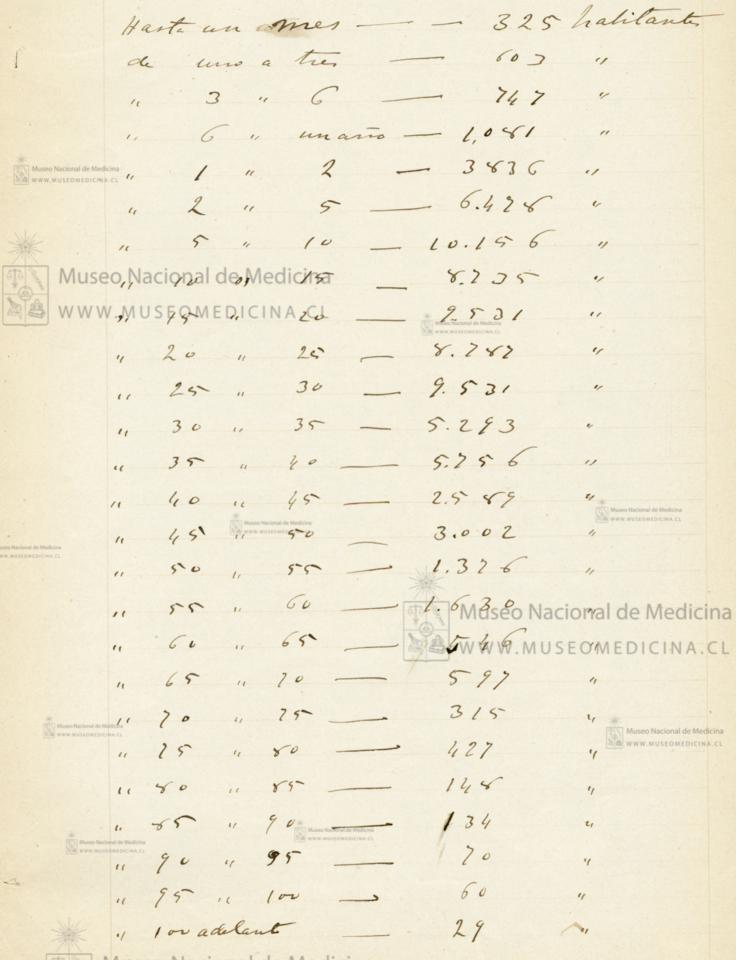

"

He agui el orden numeries eonque han concurrido las provincias a este acre-

Museo Hacional de Medicina

WWW.MUSEOMEDICINA.CL

Edad \_ Dirichient la sida en procione, fijos de tiempo tenemos por provincias el siquiente resultado. Magallanes Hasta un mes \_\_ 4 habitantes uno a tres " Museo Nacional de Medicina / r unaño \_ 27 Museo Nacional de Medicina 5 WWW.MUSEONEDICINA.CL 10 3 -5" Museo Nacional de Medicina www.muse pyEdicina.cl Museo Nacional de Medicina 22ww.MUSEO'MEDICINA.CL WWW.MUSEOMEDICINA.CL Museo Mational de Medicina mingumo

WW, W. N LOSE adelante NA.CL

Museo Nacional de Medicina
WWW.MUSEOMEDICINA.CL

Museo Nacional de Medicina WWW.MUSEOMEDICINA.CL

adelante

100

Valdina

Hasta un mes - 192 habitantes 322 a tres 3 323 605 2 2 5 10 5.948 Museo Nacional de Medicina 5.011 WWW.MUSEDMEDIGINA. CLO 4.845 20 4 25 25 30 30 4 35 35 40 40 1.625 45 55 60 5-5 Museo Nacional de Medicina 3 WWW.MUSEDMEDICINA.CL 65 70 75 Museo Nacional de Medicina
May WWW.MUSEOMEDICINA.CL 9 100 100 adelante 4 Museo Nacional de Medicina WWW.MUSEOMEDICINA.CL