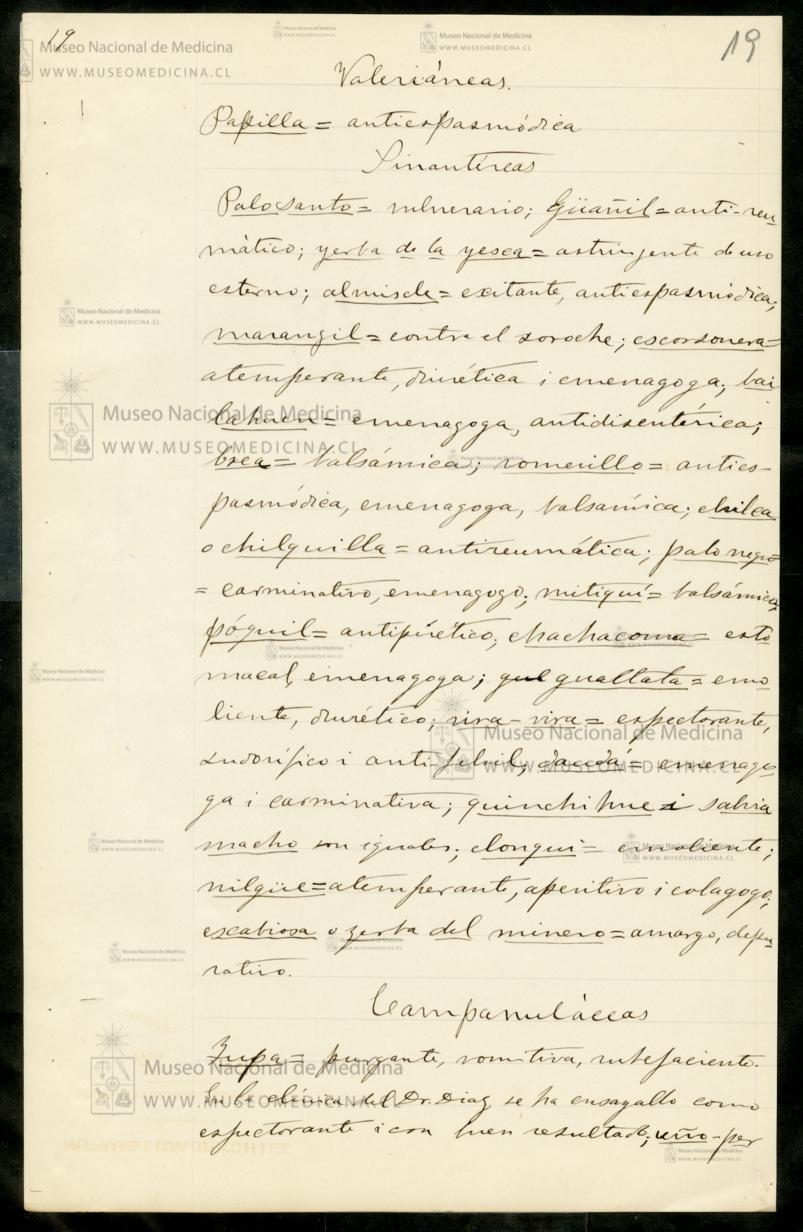

WWW. Musto Mancina Ct Valsaniea, estimulante i

Museo Nacional de Medicina dijestiva, pehuelden = astringente; lemi = astringente; parilla = astringente, atem perante i vulneraria, llaupanque=astorque Halorafeas. Sangue = asturgente i la peciolos comestibles acidulos i atemperante. Mirtaceas. Chequen = astringente, torrico, balsamico i Museo Nacianalary odiainayan = astringente; petra = ml-WWW.MUSEOMEDICINA.CL nevaria i anticiplilica; murtilla = astin pute, aromatica i estimulante Anagrarieas. Diego de la noche = vulneraria; calsilla= Indreraria, d'invelica; chileans musioni de Medicina Cacteas. Luiser = atemperante; emoliente Museo Nacional de Medicina ficoi de as MUSEO MEDICINA.CL Doca = purgante Unibeliferas Museo Nacional de Medicina www.museomedicina.cl Lareta- estimulante; undneraria; cancha = contra veneno de la picada de la arana del trigo, panul= atemperan te, divietica i anti-herfetica; cienta Museo Nacional de Medicina Rubiaceas WWW. AS & charge astringente, Duretica i litorting

Museo Nacional de Medicina
www.museomedicina.cu

22 ZMuseo Nacional de Medicina WWW.MUSEOMEDICINA.CHan Laurineas Lingue = astringent; peumo = as trinjente; suns usar en la apecione, hepà Protenceas Radal = balsamico i anti-asmatico; huis que = purgante; circelillo = antineuralico avellano = astringente i ali mento, Museo Nacional de Medicina Timelaceas WWW.MUSEDMAPICINACIO = verningingo, nauseon, purgan Santaláceas Lumchamali = talsamico, astringenti ertoriaquico; orocoipo = estornacal, absorrent. Tufortiaceas Musico Nacional de Medicina Pichoga = d'artico; ventorilla = absorvente.

Salieineas

Museo Nacional de Medicina Jance = antifeliel WWW.MUSEOMEDICINA.CL Coniferas Pinon: mheraria, divieles, tampies Nacional dimento. Bromeliaceas Chaqual = anti-disentinio. Grideas Frigue: lacante, dijertio (a pequenas dois). Museo Nicional de Medicina (a voir mayous) WWW.MUSEOMEDICHARanilideas Linto = produce el churo del miono mombre usal ions alimento on las afreciones gastronia

Museo Nacional de Medicina Tiliaceas WWW.MUSEOMEDICINA.CL harga = depuration divielica. Salmeras Palma = (miel) lacante i alimento. Framineas Chipiea = divetica i emoliente; lanco\_ emélies preemplaga a la ipeca; Helechos Museo Nacional de Mela cinalinetica; culantillo = pectoral WWW.MUSEQMEDICINA.CL apendino, ennena zogo, palmilla = emena zoga, ealaquala = pectoral, sudrifica i vulneraria. palmita = hemostática. Liquenes Chaleacura - contra la estornationa de montra la estornation de montra los estornations de montra la estornation de la estor contra el hirjes, el exema etc. Coique = coaquelante valorivarota inherioretatico Cochazugo = emoliente, tornious Nacionalimente Museo Nacional de Medicina