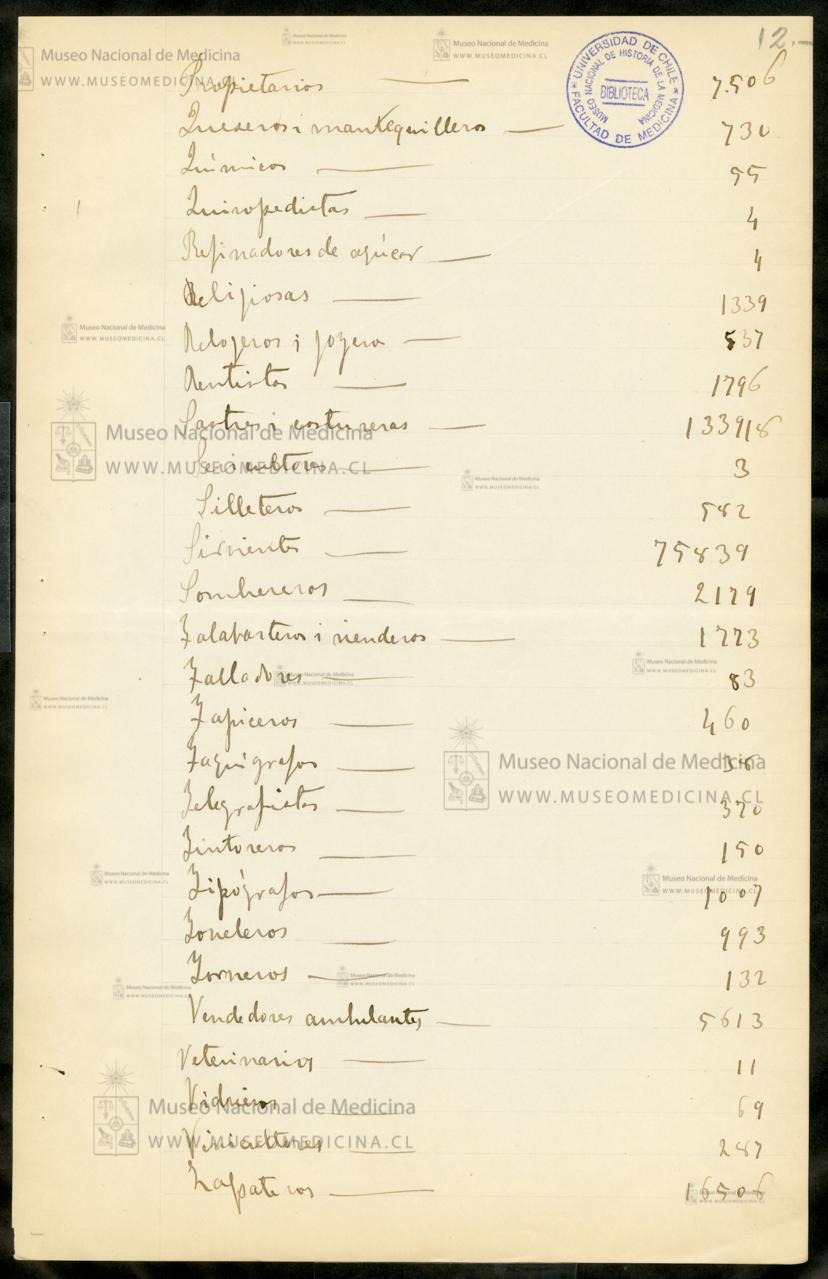

La nutri ción social tiene su aparato de gue forman parta los agricados de Medicina de Medicina de la gue forman parta los agricados enteros, ganadoros, molineros, cagassus, pescado en la la la sura i hor telamose de molineros, capassus, pescado en la la la mar, de calotas influmia les, servicios de alta mar, de calotas influmia les, servicios de Medisparas prifica i la cocua ora Meseg Maria ala Meseg Maria al Radisparas prifica i la cocua ora Meseg Maria ala Radisparas prifica i la cocua ora Meseg Maria ala Radisparas prifica i la cocua ora Meseg Maria ala Radisparas prifica i la cocua ora

Museo Nacional de Medicina

N. B. WWW.MUSEOMEDICINA.CL

Museo Nacional de Medicina
Museo Nacional de Medicina
Museo Medicina CL

de a toros, a toros ordenánosos i distribuyin do a toros, a toros ordenánosos i distribuyin dolos, la inervacion executa su poder por mero del Loherno i de la Autoridad cons tituida.