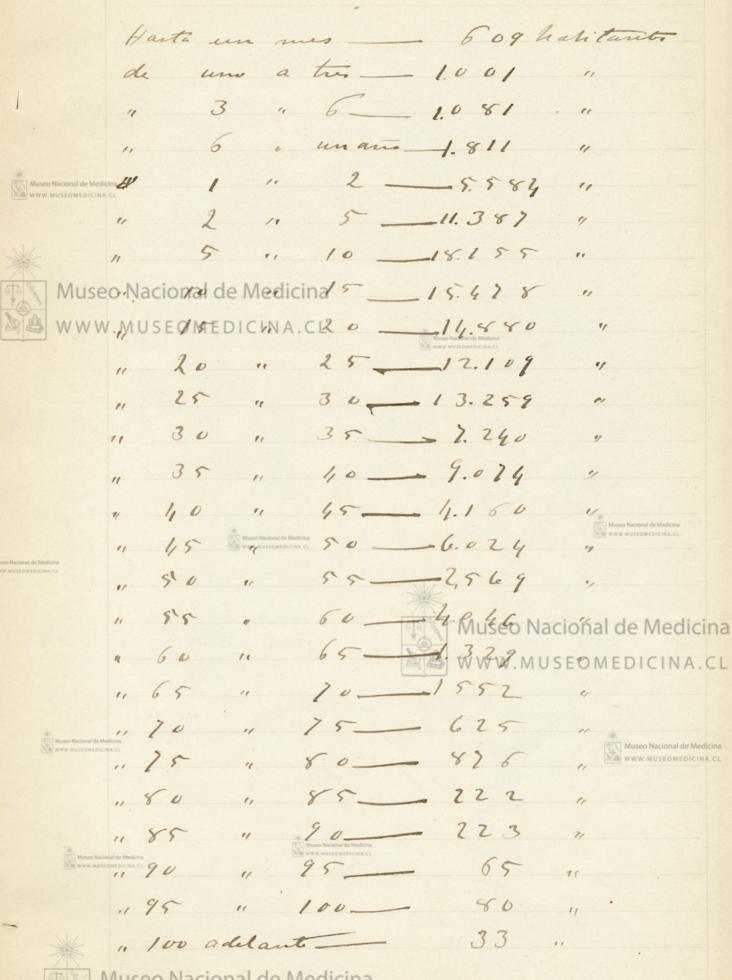

"

He agui el orden numeries eonque han concurrido las provincias a este acre-

Museo Hacional de Medicina

WWW.MUSEOMEDICINA.CL

Edad \_ Dirichient la sida en procione, fijos de tiempo tenemos por provincias el siquiente resultado. Magallanes Hasta un mes \_\_ 4 habitantes uno a tres " Museo Nacional de Medicina / r unaño \_ 27 Museo Nacional de Medicina 5 WWW.MUSEONEDICINA.CL 10 3 -5" Museo Nacional de Medicina www.muse pyEdicina.cl Museo Nacional de Medicina 22ww.MUSEO'MEDICINA.CL WWW.MUSEOMEDICINA.CL Museo Mational de Medicina mingumo

WW, W. N LOSE adelante NA.CL

Museo Nacional de Medicina
WWW.MUSEOMEDICINA.CL

Museo Nacional de Medicina WWW.MUSEOMEDICINA.CL

adelante

100

Valdina

Hasta un mes - 192 habitantes 322 a tres 3 323 605 2 2 5 10 5.948 Museo Nacional de Medicina 5.011 WWW.MUSEDMEDIGINA. CLO 4.845 20 4 25 25 30 30 4 35 35 40 40 1.625 45 55 60 5-5 Museo Nacional de Medicina 3 WWW.MUSEDMEDICINA.CL 65 70 75 Museo Nacional de Medicina
May WWW.MUSEOMEDICINA.CL 9 100 100 adelante 4 Museo Nacional de Medicina WWW.MUSEOMEDICINA.CL

23

Angal

Museo Nacional de Medicina WWW.MUSEOMEDICINA.CL

4. 90

95

Moseo Nazional de Medicina
WWW.MUSEO MEDICINA.CL

WW. MUSEOMEDICINA.CL

46

202

Museo Nacional de Medicina
www.museomedicina.cu

4

Museo Nacional de Medicina WWW.MUSEOMEDICINA.CL

1 or adelante