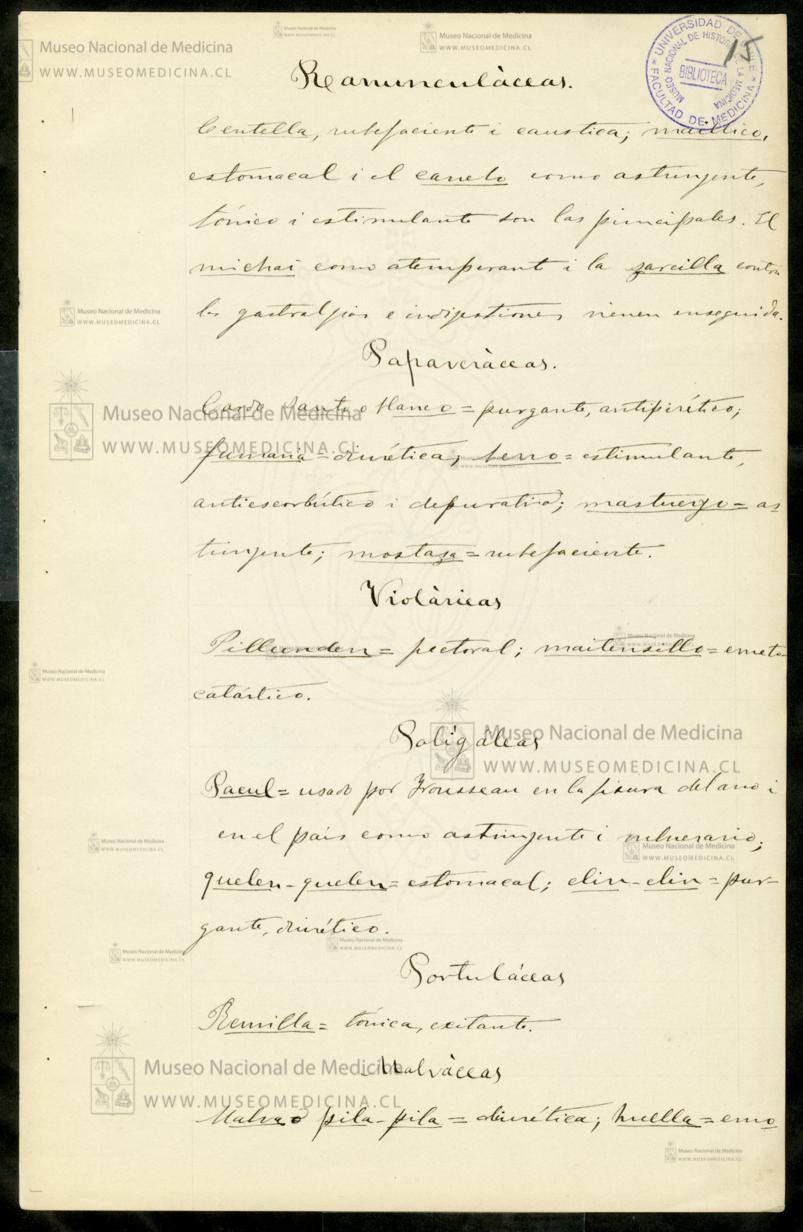

liente mucilaj nosa, emenagoga, magni- aotrinjente, chaquiture semenagogo. Linaceas

Retarmilla = estomacal.

Museo Nacional de Medicina WWW.MUSEOMEDICINA.CL

Lugacan= emenagogo, estimulante, d'aforético i balsamico, jarrilla - exilante, nelvera

Museo Nacional de Medicina a i emenaçoga. WWW.MUSEOMEDICINA.CL feranciación de Medicina

Core-leore=astainquit; alfilerillo=divilles, autiespasmidico.

Discalideas

Viragiillo - atemperant i due lia somo Moderna

Pantopileas

Connelillo = anti-helmintico.
Museo Nacional de Medicina

Clacinewww.MUSEOMEDICINA.CL

Nasay: lo o Luilli patagua - emete-eatir
Celastireas Museo Nacional de Medicina
WWW. MUSEOMEDICINA.CL

Maiten = purgante.

Museo Nacional de Medicina

Museo Nacional de Medicina
www.museomeDicina.cu

Trem: vulneraria; retamilla o earman= carminativa i absorvente.

Museo Nacional de Medicina Papindaceas

www. Miserospiala Hackminativa.

Anacardiaceas

Museo Nacional de Medicina
www.museomedicina.ce

Museo Nacional de Medicina kningan = purgante, sinelica, espectorante i sulveraria, litre = eaustico, mobbe = balsamico. Ceoriareas Mata-ratones = astingente i nenenosa. Leguminosas Coulen o te de Valdrira = carminativa, as trinjente i vulneraria, tembla derilla= Museo Nacional de l'édicion te primero i despues paraligante, WWW.MUSEOMEDICINA.CL purgante conditationetica; sen o aleapana=astringente (cortega i fautos) prorgan te (las hajas); algarrobillo = astringente; alganolo = pectoral (frutos) i duretico, espino= astingente (hajas) estomágnicos (fara has) Rosaceas fragraria = divietica i aperitiva, gesta del Museo Nacional de Medicina clare = astringent, divetica 3 capantina, tollen = venenosa, vom tiva i purgante, quillais espectorante superiora la poligala, reliminas trinjente; cepa-cabello = divilica, estimulante, emenagoga i mi usada contra las afecciones del higas; pimpinela, lo mismos usos, sabinilla = dinetica. Museo Nacional de Medicina Caxifragaceas

WWW. Musto Mancina Ct Valsaniea, estimulante i

Museo Nacional de Medicina dijestiva, pehuelden = astringente; lemi = astringente; parilla = astringente, atem perante i vulneraria, llaupanque=astorque Halorafeas. Sangue = asturgente i la peciolos comestibles acidulos i atemperante. Mirtaceas. Chequen = astringente, torrico, balsamico i Museo Nacianalary odiainayan = astringente; petra = ml-WWW.MUSEOMEDICINA.CL nevaria i anticiplilica; murtilla = astin pute, aromatica i estimulante Anagrarieas. Diego de la noche = vulneraria; calsilla= Indreraria, d'invelica; chileans musioni de Medicina Cacteas. Luiser = atemperante; emoliente Museo Nacional de Medicina ficoi de as MUSEO MEDICINA.CL Doca = purgante Unibeliferas Museo Nacional de Medicina www.museomedicina.cl Lareta- estimulante; undneraria; cancha = contra veneno de la picada de la arana del trigo, panul= atemperan te, divietica i anti-herfetica; cienta Museo Nacional de Medicina Rubiaceas WWW. AS & charge astringente, Duretica i litorting

Museo Nacional de Medicina
www.museomedicina.cu

22 ZMuseo Nacional de Medicina WWW.MUSEOMEDICINA.CHan Laurineas Lingue = astringent; peumo = as trinjente; suns usar en la apecione, hepà Protenceas Radal = balsamico i anti-asmatico; huis que = purgante; circelillo = antineuralico avellano = astringente i ali mento, Museo Nacional de Medicina Timelaceas WWW.MUSEDMAPICINACIO = verningingo, nauseon, purgan Santaláceas Lumchamali = talsamico, astringenti ertoriaquico; orocoipo = estornacal, absorrent. Tufortiaceas Musico Nacional de Medicina Pichoga = d'artico; ventorilla = absorvente.

Salieineas

Museo Nacional de Medicina Jance = antifeliel WWW.MUSEOMEDICINA.CL Coniferas Pinon: mheraria, divieles, tampies Nacional dimento. Bromeliaceas Chaqual = anti-disentinio. Grideas Frigue: lacante, dijertio (a pequenas dois). Museo Nicional de Medicina (a voir mayous) WWW.MUSEOMEDICHARanilideas Linto = produce el churo del miono mombre usal ions alimento on las afreciones gastronia

Museo Nacional de Medicina Tiliaceas WWW.MUSEOMEDICINA.CL harga = depuration divielica. Salmeras Palma = (miel) lacante i alimento. Framineas Chipiea = divetica i emoliente; lanco\_ emélies preemplaga a la ipeca; Helechos Museo Nacional de Mela cinalinetica; culantillo = pectoral WWW.MUSEQMEDICINA.CL apendino, ennena zogo, palmilla = emena zoga, ealaquala = pectoral, sudrifica i vulneraria. palmita = hemostática. Liquenes Chaleacura - contra la estornationa de montra la estornation de montra los estornations de montra la estornation de la estor contra el hirjes, el exema etc. Coique = coaquelante valorivarota inherioretatico Cochazugo = emoliente, tornious Nacionalimente Museo Nacional de Medicina