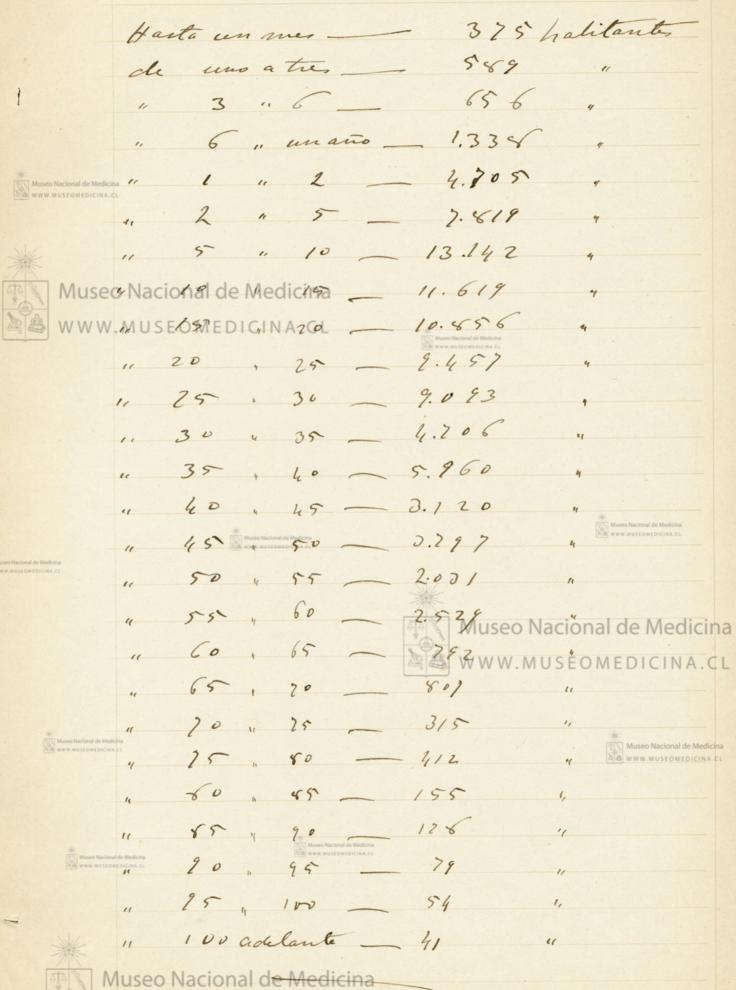

WW, W. N LOSE adelante NA.CL

Museo Nacional de Medicina
WWW.MUSEOMEDICINA.CL

Museo Nacional de Medicina WWW.MUSEOMEDICINA.CL

adelante

100

Valdina

Hasta un mes - 192 habitantes 322 a tres 3 323 605 2 2 5 10 5.948 Museo Nacional de Medicina 5.011 WWW.MUSEDMEDIGINA. CLO 4.845 20 4 25 25 30 30 4 35 35 40 40 1.625 45 55 60 5-5 Museo Nacional de Medicina 3 WWW.MUSEDMEDICINA.CL 65 70 75 Museo Nacional de Medicina
May WWW.MUSEOMEDICINA.CL 9 100 100 adelante 4 Museo Nacional de Medicina WWW.MUSEOMEDICINA.CL

23

Angal

Museo Nacional de Medicina WWW.MUSEOMEDICINA.CL

4. 90

95

Moseo Nazional de Medicina
WWW.MUSEO MEDICINA.CL

WW. MUSEOMEDICINA.CL

46