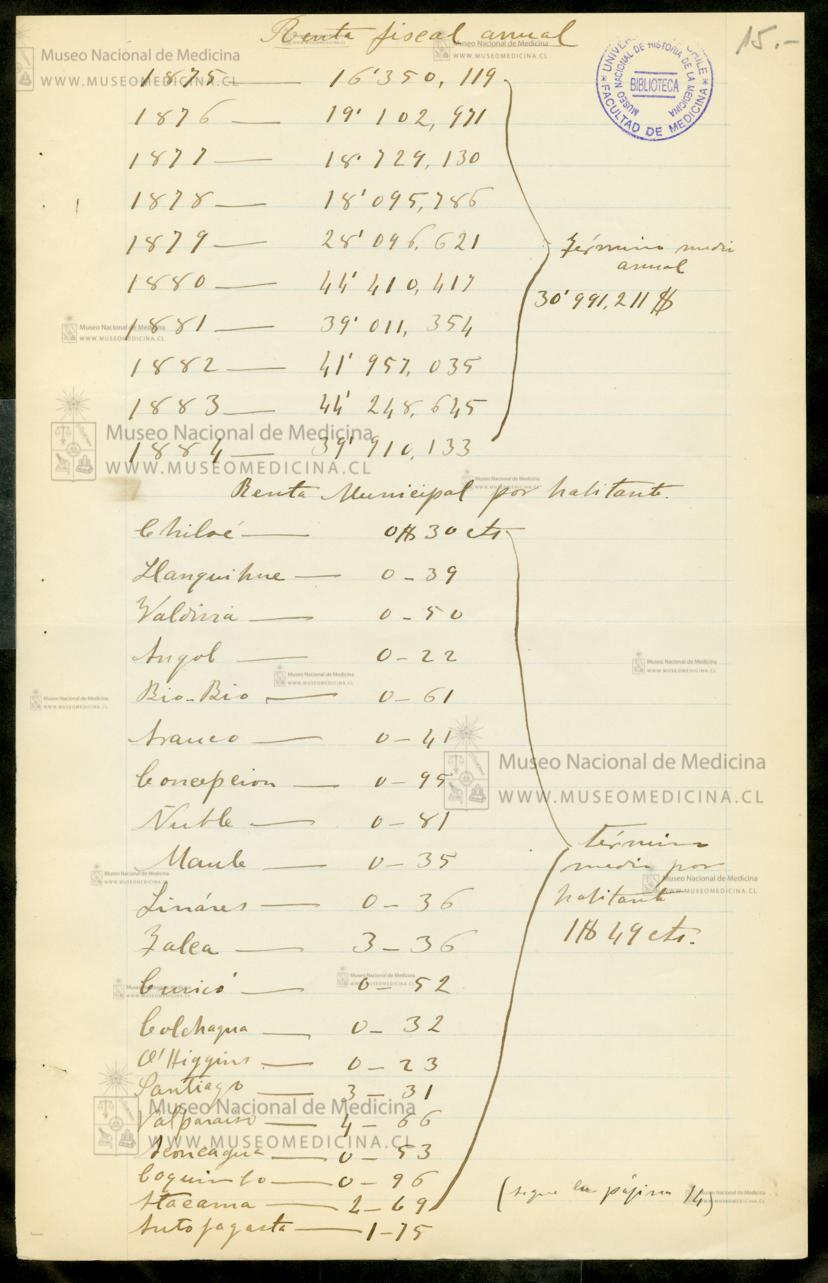

Museo Nacional de Medicina WWW.MUSEOMEDICINA.CL De 70 ann adelante tenemos un tolet de 38090 Une agregor al total de ruin mon da 763.556. n'a est suma agregamos les mujeres, que no con considerates heal hablor de la poblicion habil d'un pais terremos 881.882 hornhes, un retiger los Museo Nacional de Medicina WWW.MUSEQUEDICINA. St de la fratherion. Tomant la publición de un pais en un momente do b. el persos de tiempo que mucil. por clevar re al volle se llama cottaniento. Il ceurs anterior dans un aumente amul de protesensone de valente al 1.41% calculaba el peiso de Allamente en 48 años; deenso fel this dans por ever Museo Nacional de Mesticina cul doble, have estimos en 20 ano mos ogning ere nisis perso. Legand al comporción con les paises luropers en contran www. MUSEOMEDICHA.CL" June tiene un perisos de rollamente mus corto e la Museo Negonal de Medigia tro. Nuperalidad\_ La reloción numerica L'existe entre el minero de matrimonis! Muséo Nacional de Medicina este dato. Il censo WWW.ARSEDMEDAGHAJaCLune eifra acendente a