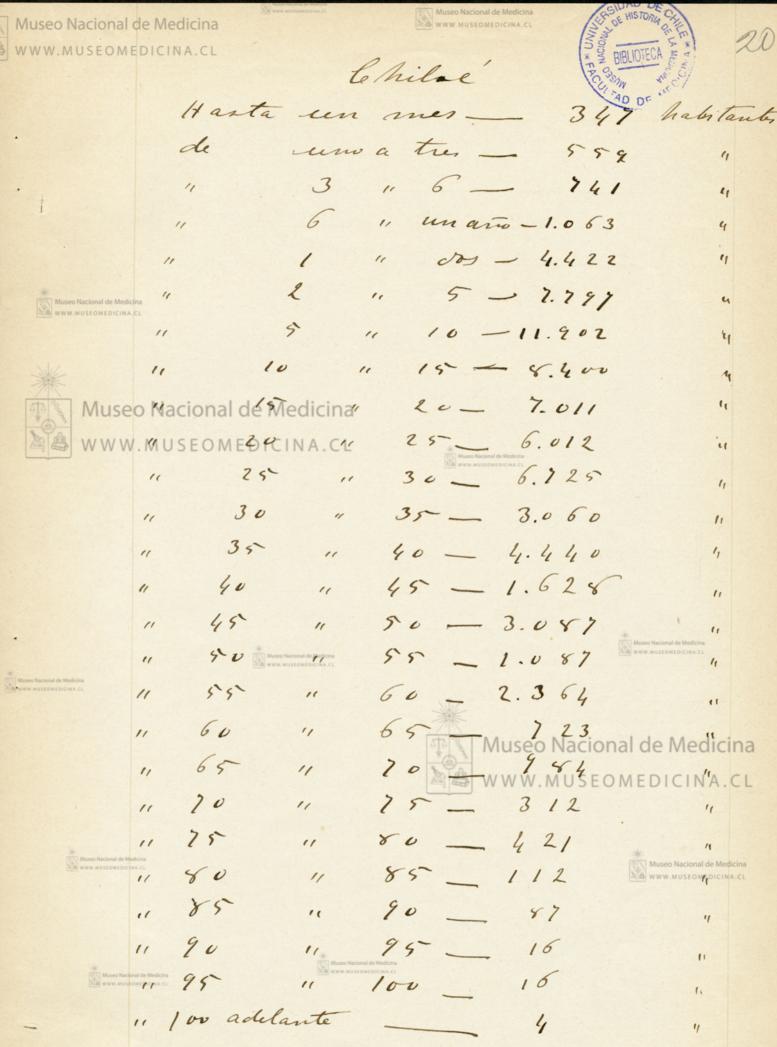

"

He agui el orden numeries eonque han concurrido las provincias a este acre-

Museo Hacional de Medicina

WWW.MUSEOMEDICINA.CL

Edad \_ Dirichient la sida en procione, fijos de tiempo tenemos por provincias el siquiente resultado. Magallanes Hasta un mes \_\_ 4 habitantes uno a tres " Museo Nacional de Medicina / r unaño \_ 27 Museo Nacional de Medicina 5 WWW.MUSEONEDICINA.CL 10 3 -5" Museo Nacional de Medicina www.muse pyEdicina.cl Museo Nacional de Medicina 22ww.MUSEO'MEDICINA.CL WWW.MUSEOMEDICINA.CL Museo Mational de Medicina mingumo