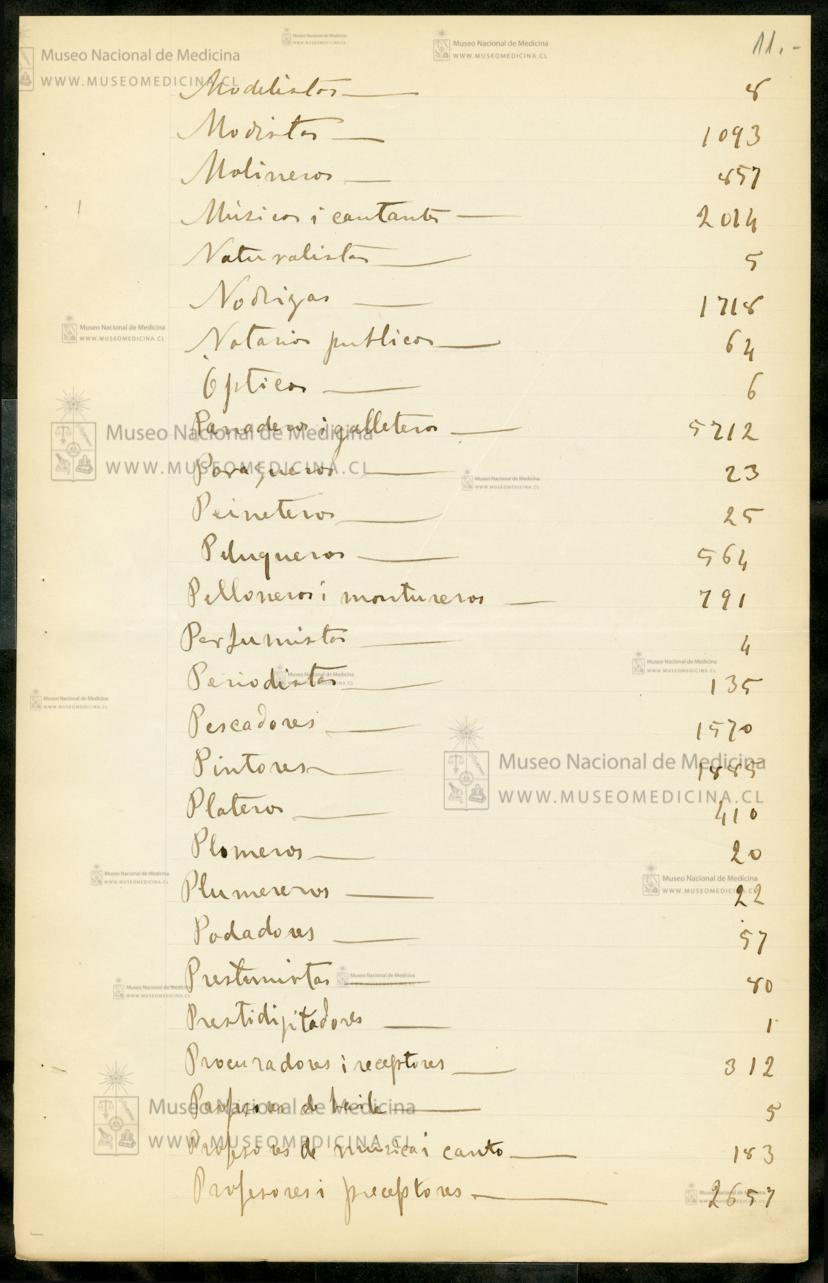

La nutri ción social tiene su aparato de gue forman parta los agricados de Medicina de Medicina de la gue forman parta los agricados enteros, ganadoros, molineros, cagassus, pescado en la la la sura i hor telamose de molineros, capassus, pescado en la la la mar, de calotas influmia les, servicios de alta mar, de calotas influmia les, servicios de Medisparas prifica i la cocua ora Meseg Maria ala Meseg Maria al Radisparas prifica i la cocua ora Meseg Maria ala Radisparas prifica i la cocua ora Meseg Maria ala Radisparas prifica i la cocua ora Meseg Maria ala Radisparas prifica i la cocua ora

Museo Nacional de Medicina

N. B. WWW.MUSEOMEDICINA.CL

Museo Nacional de Medicina
Museo Nacional de Medicina
Museo Medicina CL

de a toros, a toros ordenánosos i distribuyin do a toros, a toros ordenánosos i distribuyin dolos, la inervacion executa su poder por mero del Loherno i de la Autoridad cons tituida.