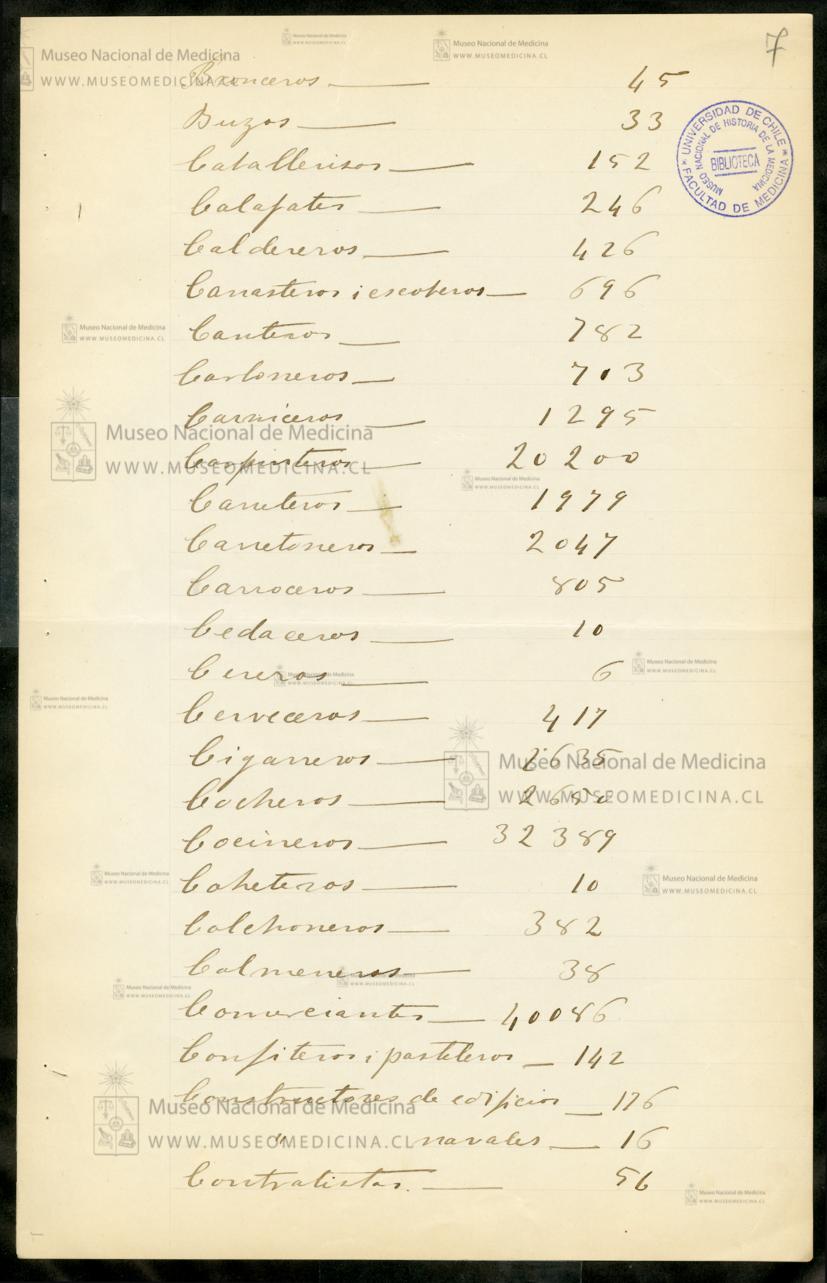

La nutri ción social tiene su aparato de gue forman parta los agricados de Medicina de Medicina de la gue forman parta los agricados enteros, ganadoros, molineros, cagassus, pescado en la la la sura i hor telamose de molineros, capassus, pescado en la la la mar, de calotas influmia les, servicios de alta mar, de calotas influmia les, servicios de Medisparas prifica i la cocua ora Meseg Maria ala Meseg Maria al Radisparas prifica i la cocua ora Meseg Maria ala Radisparas prifica i la cocua ora Meseg Maria ala Radisparas prifica i la cocua ora Meseg Maria ala Radisparas prifica i la cocua ora

Museo Nacional de Medicina

N. B. WWW.MUSEOMEDICINA.CL

Museo Nacional de Medicina
Museo Nacional de Medicina
Museo Medicina CL

de a toros, a toros ordenánosos i distribuyin do a toros, a toros ordenánosos i distribuyin dolos, la inervacion executa su poder por mero del Loherno i de la Autoridad cons tituida.