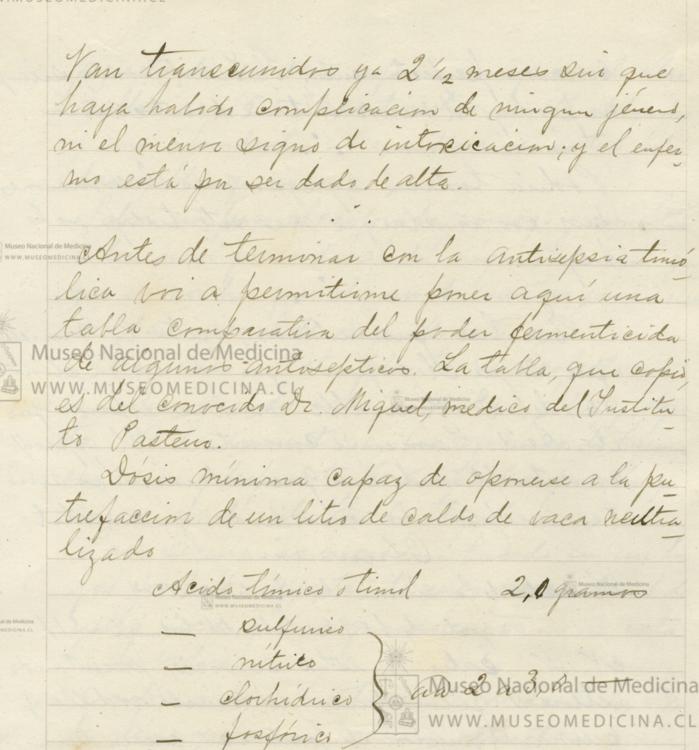

Jue presenciaba la caida.

Musea Nacionarde Medicina
Musea Nacionardo Medicina
Musea N

Desarre Sans Secon Ediciones del Finol

Museo Nacional de Medicina
www.museomeorcina.cu

Cermanganato de potasa 3,50 -Acido Jenico t anino 4,80 Acido realico 3 a 5, 0 - tartico

Museo Nacional de Medicina WWW.MUSEOMEDICINA.CL

citics