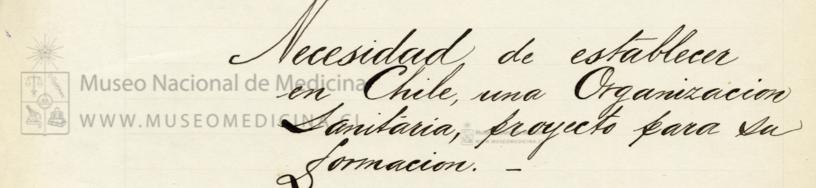

" Manura de establecerla en Chile, proyecto para en Museo Nacional de Meinstalación \_\_\_\_

WWW.MUSEOMEDICINA.CL -

Organizacion de la Hijiene Tublica en Francia i Ell de M. América

Museo Nacional de Medicina (Para el desarrollo de esta primera Tarte be consultado: periodeis i revistas europeas, Arnoulo.