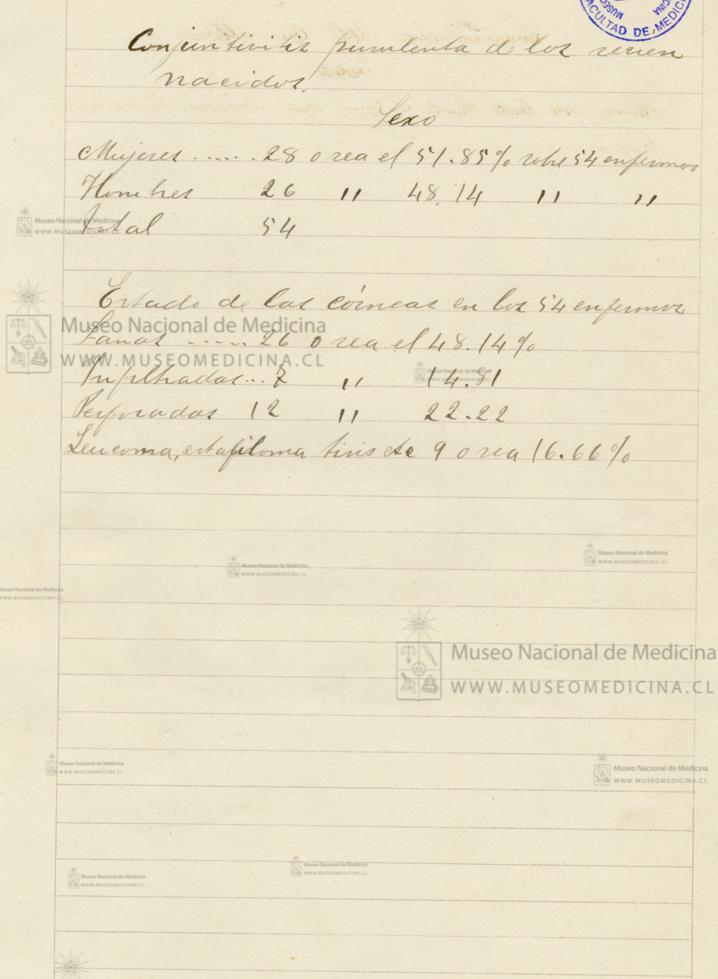

un numero de lineo mil en jumos derde el 1º, de Jetientre de 1882 harta el 1º, de Mays de 1886 exerte la copia 3237 aprehador de en permedades de la comea, vis, enitatino i conjunteritis punelenta de los recun na cidor. Como se ve can los 2/3 del total de sompennos purhencen a las apecciones que he

hecho menun anteriormente.

Mr observaciones esta Museo Nacional de Medicina role 33 22 en fermos formados WWW. Mas E Chinica A. Offalmologica del Di Cumpuegos desde el 1", de Eners del 86 harta el 1", de Jehing he del ses de este numero pertenecen 1882 a las afreciones de la cornea, vis ele... hire com paran las eigras erladichicus del term Va vans en las que server de bare a enhancema na re vera que hai una perfecta relación. De estos datos re deducer la gran precuencia de las apreciones de les miders harparentes del ajo que como he diesho son las lancas que veacuman la requera que me ventro. Of metodo gueso Nacional de Medicina