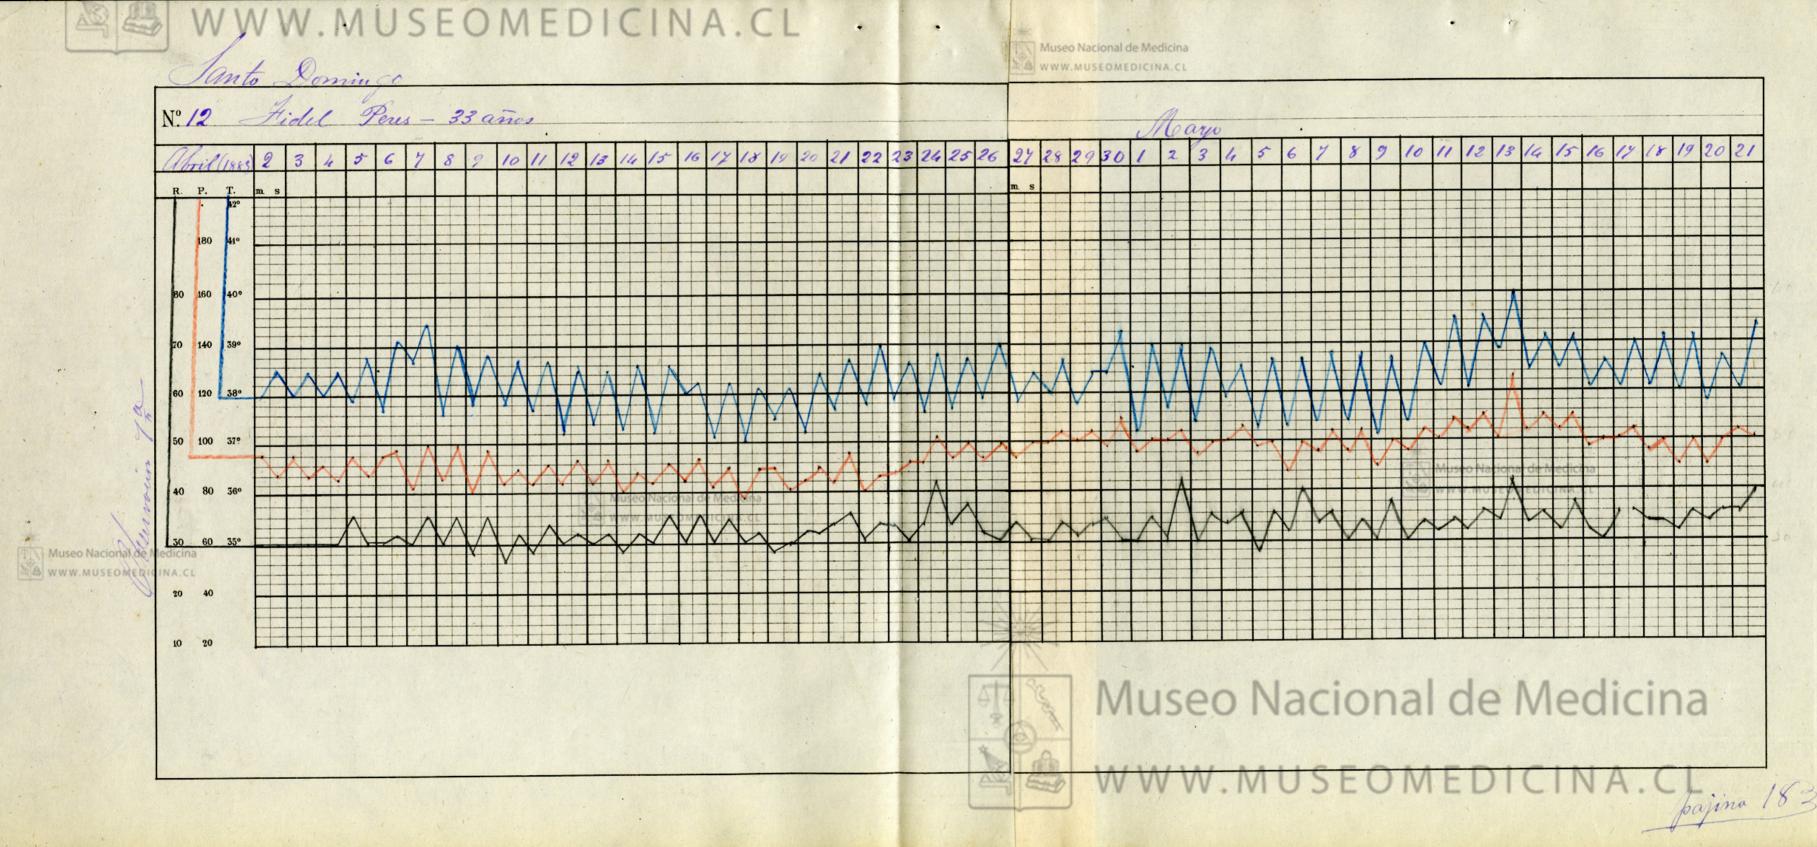

Museo Nacional de Medicina

WWW.MUSEOMEDICINA.CL a \_ Tidel Veres, de 33 años, natural de Vancaqua, Soltiro, gañan, entro a occipar la cama nº12 de la sala de sunte Domingo, servició de clínica del Voctor for man Schneider, el 1: de et bril de 1883. Antecedenterin bides personales i here litarios solisfactorios; en padre muio have 16 unos a considerancia de una humorragio por traumatio Museo Nacional de Medicina mache vive i goza de bueno valud. Perez tione habitas alcoholices i se da mui mala vida. Ol enfermo enento que el 5 de treco del mismo año Museo National de Médicina cantidad de Alechal, pars la WWW. MAU SECANEDICINA. EL que dandore domido en un potre ro. Al dia signente amanscio con una fun toela mini in tensa, que localizaba perfectamente en la rijion hepática; do er que se propagaba al hombro del mismo lado, sindo tan queste esta inadiación, que le im posibilitaba el micon bro Suprim correspondiente; ademas cintis calor i enfocación La huntada Meseresconderadualmente in intensidad palinain te 60 y dias, para dismi muis cu seguida de la misma manua i dusa parecen. Estaba par Museo Nacional de Médicina Cucios, cuando recibio una cara www.anuseomeorcina?cl

riapaucer la puntada en la interendad de autorienta Museo Naciona de jion. Menferma nos dice tambien ge devante mes i medio en enfermedad ha consistido en este dolor, que no

le impedia intregace a ens ourpaines diarias, pero

Murtaha que cada 2 se presonatenia que have algine elgine espece o o cuando tomaba una huena dáris de alcohol, la que havia con precuencia, el dolor animulaba de interédal.

2,

Derpues de este musi mudio ha empisado a copieto Museo Nacional de Medicina ya muelada de pleina, regun De vangre ya puna a comun dil faciente. En este estado se resultur a en

Museo Nacional de Medicina WWW.MUSEOMEDICINA.CL

donde www.museomedicina.cl Museo Nacional de Medicina W.MUSEOMEDICINA diagnostica una neumonia, traumatica i si comete al cufermo a un trata miente por los astrinjentes usandon alternativamente la regatina, autoto de plomo tintura muriatica de preno %. = 16 de albril. = la este dia nos hacemos cargo del Cupuno 11-12 i procedimos a su esainen. Torla inspis cion notamos uma lijua palide de todo el tegumento Museo Nacional de Medicina www.Museo Medicina www.Museo Medicina sum alhombanicate in la parte inferior descelha del torax ciende mas promuciada en la rejin lateral. La palpacion Nuseo Nacional de Medicina la mitad postero inferior del mirmo lado. WWW.MUSEOMEDICINA.CL La fincución, que era dolorosa, restintentidos absoluta. fa auscultación, carmeia del mumullo verientas, no estas de recomplazado por ningem atro unido; pasa la par te de fiim de ca misma rejion porterior, la respinoios & schlauter la vas lijenamente broncogénica. En la u fin autición tubo National de Medicina de monenos prisicas son de Museo Nacional de Medicina de Medici "Colonante mas limitodos en la linea manilar. Il lo mal pero el higado apare considerablemente cuma WWW.MUSEOMEDICINA. Tado de valumen; la matide hipática desciende como his traveres de dedos del ubride castal, en horde aute Museo Nacional de Medicina i de Conscisto cia Museo Nacional de Medicina Mai aumento de la reacibilidodi la expectoración es alundan E isonquinoleuto. In vista de este enadio cinternático, d Mugo Macional de Modeles higo glue tuas el diag nonlico, cute una pleuria on derrame i un ar mento conciderable del higado que forbiera rechando el pulmon deneho hocia arriba. Museo Nacional de Medicina em tornas, terriendo averes fo WWW. MUSFOMEDICINALL poed marcadas harta que un

Museo Nacional de Medicina AA WWW.MUSEOMEDICINA.CL WWW.MUSEOMEDICINA.CL dia convenzair a modificance. La espectionación se presen ta punilenta, de un color achocolatado, espisa, abundante, his característico hepático de algunos autores; el dalor bealigade en el hipocondiio derecho se have fusistente, i la temperatina sigue mantenicudore alla a las tarde i ba jando como un grado mas o menos por las mañanas, es deci, Museo Nacional de Medicina de la curba termométrica jeu emo fiebre remitente hepálica. Estos sintomas hicician varias el diagnáctico end ventido de una hepatitis supurada que se hubica a Miseo Nacional de Medicina a primios comha lide al principio, WWW. MUSEOMEDPERN Acele for el boeton delinicielie, and diendo este, la caecerlenció de una plemerio secundaria, l'in consecuciere de sus funcle el tratamiento auterior resdeja I enferme la signente: Aqua Comin \_\_\_\_\_ 120 grannos - 6 la . blando de quina first de Moren Ser 1981 sens comp. \_\_\_ 12 Cognae 10 Tarake dimple Museo Nacional de Medicina Ht pain tomaccule www.weimoseomedicina.cl ti que vorprende end enfermo, que nos sansa, es lo inte Museo Nacional de fédéricina de de seus funciones de justivas i circulatorias Tiene apetito, sus dijestiones se hacea bienpi d'linte que time os falido pero no ietário. Il pulso es lleno i quete; Salo a las taides i en magadons de posa mal d'enfirmo, ha vas enque tiene mucho tass'en que la statiga co estrema. Derde d' primero de Mayo consienzan los curtomas a tomas un caracte, alaunante; en la noche di ese dia Museo Nacional de Medicina Tube das grander i prolongados sicolificos escalo frios WWW.MUSEOMEDICINA.CL Il pulso se have debil i de puible; la puistada se pro Museo Nacional de Medicina Maseo Nacional de Medicina Maseo Medicina.cu

Auseo Nacional de Medicina nuseomedicina. Cl on posterior del pulmon derecho. En los dia siguentes, el dolor is tan grande que hai necesidad de have una ingreain hipodiumica de l' /2 centigrames de clishidea to de missiona por las taides. Il 3 el enfermo es siente mas. il dolor puede dominace a la noche con la min fina, peu como a los 10 PM. vielve i no dejà dirmis al en paciente useometricitas 3 L.M. de este da repiten las escalapiros i tiene mia vomica de 250 gramas de pus, que a juició de todos inclis Museo Nacional de Medicina WWW.MUSEOMEDICINA.CL WWW.MUSEOMEDICINA.CL a pico i no se encuention elementer de Marchal higado, lo qui de gun el profesor de histolojia no era estraño fir tratare de un proseso destructivo del figuel. La più este guernan te, el pulso es debil i precuente, la pun tocta mas circuno crita en el hipocondico develo. 1 de Maye. - Shushe nachet be thetige unde el tratamiento por Strusse de esterera i 2e 10 ma priscrible lo siguente - Virelonno de fierro à golas - 3 mus en las Comida i vino de guina des feromenos autrires for Museo Nacional de Medicina sister; la cifectoración es moisgor as mananas; liens sudo WWW.MUSEOMEDICINA.CL ves profuses a las taides. - 5 - Je notan claiamente en el tercio inferior de la parte 10 stein del pulsion develo cintano, cabrilano y www. Museo Medicina stribuye el caracter de secundarios. Kias gilo - Continuari las endores en la noche; la punta La la la rejen repatica no diminige. Il lo tubo dos o tres creato prios cortos que comenzaron como o las 2 : 2 de la tade Las funciónes dijutivas, que al principio le la enfermedad The Museo Nacional de Metteina, alguna, desde algunos diase WWW. MOSE DAME. DISTNACTICO el apeteto tien disjuite polos

Museo Nacional de Medicina WWW.MUSEOMEDICINA. CExaminances la conjuntiva, creimas encontra un 20 lijno tinterictinco des penímenos cavitarios por partedel hulmon son mas clasos ; segue el trataminto. - % Cias 11 i 12 nado de notable - 21 13; Maria la alencia un este dia una vannea que tiene a las 3 PM. en gran tes expueses de las; la cantidod es 200 granos le liquido lit mismo aifuto que el de las vomicas autuirez, de co Museo Nacional de Medicina www.museomenicina.gechoecolatode, mmi aireado i de alor de sagradable. Examinarios dos horas despus al arfuno i terria una tempe Museo Nacional de Medicina, Museo Nacional de Medicina, Museo Nacional de Medicina, Multimon develio las segues de escavoción em mui marcado, WWW.MUSEOMEDICINA CA WWW.MUSEOMEDICINA.CL min estenior, parecen estenderse un aportan la parte media della pulo midio. Los attos vintomas de mocides, pudido divi braunis vocales, aumento hepático to to son los mimor que al primeipio. Dias 14, 15 i 16 .- La espectoración i las sudores con micha tautes por la moche : la fiebre es alla, cin que a muso vaisan que re na atra cosa digna de anatasse, sino es que en la espectora tion ce encuentran pequiñas estrias de lange soja, como de hemorragia pulmonares recentos Museo Nacional de Medicina Dia 14. Alo in presente WWW.MUSEOMEDICINA.CL Acido tárrico \_\_\_\_\_ 15 centigrandes Museo Nacional de Medicina www.museomedicina.cl Aquia Commun, 120 grandes WWW.MUSEOMEDICINA.CL Varole de granado \_\_\_\_\_ 30 \_\_\_\_ At para tomas en hes por cimes, en los la poros Muse desconsite Medicina of S- Il infermo amanece mui decardo. Va derde Algunos dias autes se nota que pierde eus queizas o hai Van tinte caquístico. Je nota aclimas colemas ci los este P-7/ Museo Nacional de Medicina, Parpadas. El apitito a milo A WWW.MUSEOMEDICANA. Comis al columo Ve orden à la signante:

Morhidrato de inrefina - 2 centigramos (sou de BIBLIOTECA Michato de cloral - 150 ----Aqua de cortezade maranjos? Da Bo grannos Corne M. para tomas a la noche de ina vez. Jos dias siguente d'enfumo va decarguedo notablemente Museo Nacional de Medicina, los vintomos persister, no come, ni queera departecom minas, lo que forma un contracte un su huisia valun todan terior. Vique ari hasta que muere el 21 de este misa lan Museo Nacional de Medicina WWW.MYSEOMEDIGINA.CL mentras duedas. Auptoria: Cavidod ale diminal; no encontrano, nada de notable. il higado un pous aumentode de valuning pus sin vertijis de que hubiero habido un proceso inflance torio en un parenquima. Tijno dename en el peritoreo. Le hantada la mareditoraciea pudiinas notas partas de Medina la Colo deneho, una plurina en achunencias volidas en todo el pulmon exeptuando en la mitad inferior dende es incontro un dename pio Museo Nacional de Medicina mentaba hajo la firma de un grace conquilo, en focos le cupuración i en distintas partes, Eldename ataba useo Nacional de Medicina estamente enquistado por uma mena traina prese www.MUSEo Medicina limitaba igualmente una mostificación del laberto infesion i parte del labulo medio. En resumen: derde la faite medio Musechaciona de Medicha fuelo medio, havia el dea fragma habia una enome Cavidod que continia detritas de téjide pulmonas morte