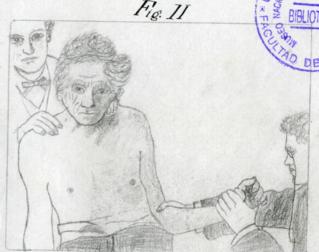

(Fig. II). Muestra al praciente al fin del segundo tiempo ( rotación hacia afuera) En primer tiempo se habia aproximado el codo al tronco, i, para llevarlo tan serea como quera posible de la linea media. Se habia dirigido un poco hacia atras. El ante brazo habia sido doblado en ángulo reals sobre el brazo. La rotación hasia afriera esta casi terminada, i se ve re-aparecer con bastante claridad clabombaniente. formada por la cabega del humero.