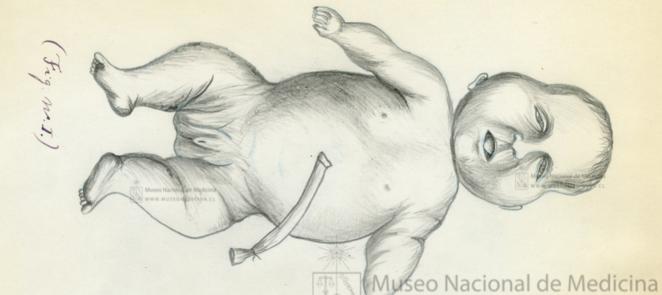

Museo Nacional de Medicinafricaciones superficioles i tes WWW. MUSEOMEDPCHASON de los enfuerros i Quidados que se le fridigo, no five posible sortener

le la vida mas de tres minutos.

Descripcion del feto en el estedo freseo. Leso 2420 gramos, Largitud 442 milime Tros La esterior de los miembros, les feneral se muestra en la figura MSI. Como se ve en ella, la Calisa es arluminosa

· presenta des probuteran esas Naciona de Medicina no superior flucturantes W Weystes & BAREDIC HALA. Con municocion entre si ll diametro toma onal de Medicina do en el ventre de los protuturancios parie

tales es de 12 /2 centimetros i la circunte Museo Nacional de Medicina a ese sievel mude 362 mili MUSEOM ED TEN Comprende que hubira sido un coso de districia si esos tumores no hu him sids reducibles en tempers del su fund bestros tres semi enferos que he desen to producion la disturción de los teque. mentos de la Cara i doba al piciur maer do un formational de Medicinal cu de figurar Claritational generalistica de moderna de Medicinal cu www.museometricina.cu los ojos oblicaros hacia abajo i afuera, las orijos al viinel del angulo e del lorde in ferier du mapilar influser Nacional de Medicina Liturdos for material WWW.MUSEOMEDICINA.CL de membranas finas i adherentes. Il euro cabelludo provisto de pelos fi