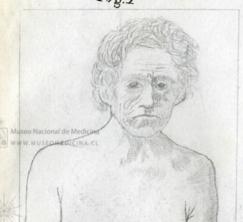

Museo Nacional de Medicinafricaciones superficioles i tes WWW. MUSEOMEDPCHASON de los enfuerros i Quidados que se le fridigo, no five posible sortener

le la vida mas de tres minutos.

Descripcion del feto en el estedo freseo. Leso 2420 gramos, Largitud 442 milime Tros La esterior de los miembros, les feneral se muestra en la figura MSI. Como se ve en ella, la Calisa es arluminosa