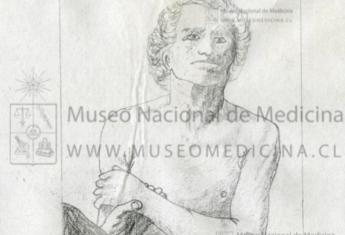

Museo Nacional de Medicinafricaciones superficioles i tes WWW. MUSEOMEDPCHASON de los enfuerros i Quidados que se le fridigo, no five posible sortener

le la vida mas de tres minutos.

Descripcion del feto en el estedo freseo. Leso 2420 gramos, Largitud 442 milime Tros La esterior de los miembros, les feneral se muestra en la figura MSI. Como se ve en ella, la Calisa es arluminosa

Museo Macionarde Medicina

intra uterino?

WWW SALSE GALEBOCI SALE Se ha llamedo raquitimo

Mb arro 2//84 Elias lenderez

34

Museo Nacional de Medicina

Jeso 2420 gramus Impilied 442 milimeters Longitud timeda derde el restree del acroniono al restece del gran hocauter 195 millemetros Lory: torredo de la horquilla del estemos al putis 170 milimetros Long: de la premia docde el treauler al tolon - 120 Luy: del hars dude el acrossima a la punita de les dedes 125 in Muse Nacional de Medicina Marketagony & Modern permien al nine del ares sufurellar - 325 Cerenference al rivel de les protulerancies parettes - 352 Diametros de la cabera Cyfrito mentomiano - 12 emiliones Museo Nacional de Medicina ed fruital \_\_\_\_ 105 milioutes Subshipito beginaties - 115 Separetal \_\_\_\_ 93 Sufficient de officies fruital \_\_\_\_ 95 & WWW.MUSEOMEDICINA.CL