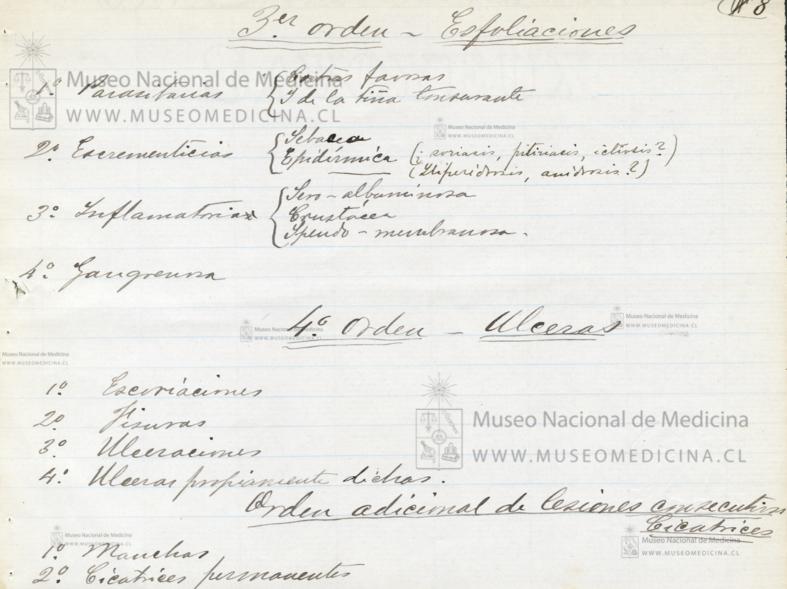

Usta enalidad finica liene una grande importancia.
Museo Nacional de Medicina por su francia. WWW.MUSE OMEDICINA. CL le sum missére la bake de sus femeros. Ora es un liquido Ranguineo, ora pur o un liquido seroso o un parasto. Las represes us estan lan ban limitadus. Le recurre a sus dimensiones como entre las vesi culas i las ampollas, a la anutamia patolopies emo intre las intravasculares, i las extravanculares, o a la chientificat del producto en las extensiones escrementicias (sebacia) & inflamatorias (pseudo - mem braussa). Em todo, esta dificultad es comun en to das las cincias naturales Museo Nacional de Medicina El aspecto fines WWW. MUSERSHEDIEINA. ana trinia potolífica sur un recumen las bases de la clasificación objetiva. Ro loma en cuenta la chio-WWW Conficient mi le marche clinica. & WWW.MUSEOMEDICINA.CL

Museo Nacional de Medicina. que la separa de la clasi elses segun que la causa sea pararitaria, esa tund or artificial. Las subclases sols existen entre la clase de las afrecimes naturales, i pueden ser agudas, ero nicas o Escales. Para fifur les ordines, varin en cada clase en principales de Medicina reparación. En las parasilacias regun el peraseto sea vefetal o animal, en las Jenerales o agudas sea sea elemento principalmente apactaro, fran las esmicas uses cacionados Medicingulosa, eifilities, hupeties WAT.MUSEOMEDICINA.CL No pude negorse a la clasificación de Alaride el mento de unir a una gran Suscillez el de reporar solre de final de Medicina de