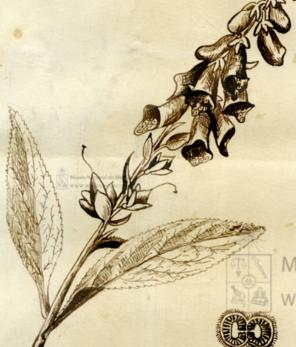

# Digitalis purpurea

Museo Nacional de Medicina WWW.MUSEOMEDICINA.CL

Museo Nacional de Medicina WWW.MUSEOMEDICINA.CL

Presentation Museo Maria de Licence and de Licence

en Medicina.

Museo Nacional de Medigas WWW.MUSEOMEDICINA.CL

#### Parte botanica i farmaceulica.

Digitalis perpure Las hojas i mejor las simillas son las partes usadas. Las formas principales son: Los portues Neciologico inde esperillas, a la dosis de 1 a 10 centigramos, propresion amondo en los primos; en los adultos de 0.10 a 1 grans. i ann hasta 4, pers con' muchas precauciones. La infusion, usada feneralmente como antiflojistica, antifebril, a la dosis de 0.10 centig. a 1 grm. aunque los médiers ingleses blevais en esta preparación la dosis hasta 15 i 30 gros en las metrorrajas, practies que no debe initarse segun trousseau. La maceración de Mojas, 30 centigs por litro de agua (dividico exclent) Los estractos acussos mateobilicos, por usados, de 5 a 30 centigs. La tintura. 1 a 5 gross. Psepeirnalment 20 en el delirium tremens. El jarabe para los niños por encharaditas de caje; para los adultos cucharadas de sopa. La formula del de Labelonye es: 20 centis, potros /30 gen Te estrain de la digital varios principios saltors, el unico usado es la disitalina, especie de alcaloide amorgo, amargo. Nativelle ha emsegnido cristalizarlo - Le preparan gránulos de 1/2 a 1 miligs. i se dan harla 30 4 progresivamente.