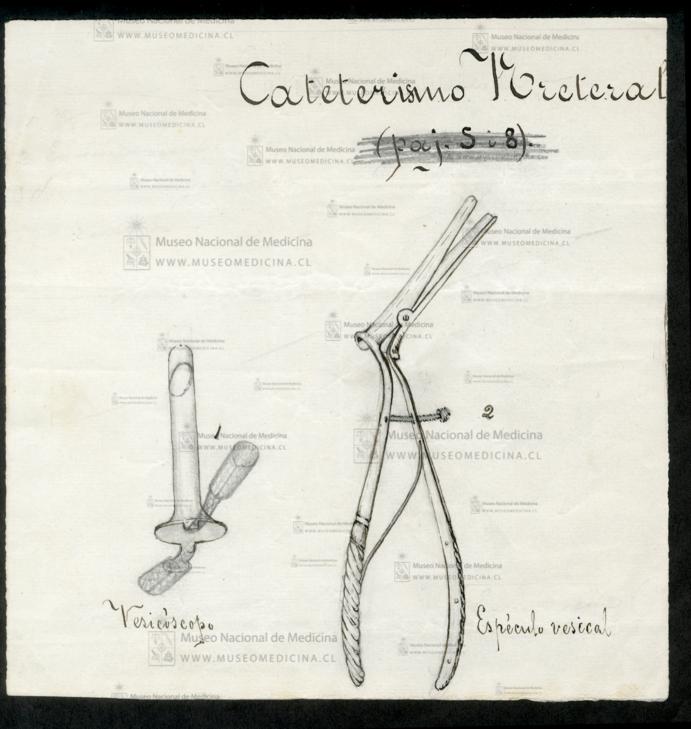

Museo Nacional de Medicina WWW.MUSEOMEDICINA.CL Auseo Nacional de Medicina SEOMEDICINA.CL Museo Nacional de Me enfermedades del ergano, Cuando Ference Semedic Der vise tional de la recursos de la medicina; Como Tambien de le fre Musichaide Model en armen ends-Cépies i del alcance que portria d'arsele con-Pritiendole in un medio de llevar topicos a Los alceras i vijetaciones de le vijega, par en instrumentes Museo Nacional de Medichia se prestata la vijetaciona : a de la vive de la vive se prestata la desposición anatomica de la Museo Nacional de Medicina artes. Spectivamente la prevedud de la unetra, le anchum de este " Canal, su ditatabilidad Muses que se penda introducis ana Colusee Nationade Med Muses Nacional de Medicina presente ancha, Con la Cual , a farer WWW We MUSE OMERICIAN Concerner inte se inspeccione la mucosa de la Vejega. Alu Cen Cierto habito i duspus de un atento da ano debe reconocerse el enficio de embocudura de uno i otro uniter; Museo Nacional de Medicina uno i otro uniter; www.MuseoMedicina.ci podria ota WW Contraction in troducir la pente de ema sonde fina flexible ; hecher lo Cual, se estisaria el estilete pura empigiarlanci hucerla seguir la flestedised del Canal hasta tocar lin In extremidad le pelvis renal. Musee Nacional de Medicina W WWW. Mause contention le main de mai forgetaid mudia de tros Centermetros La anetrono que le asigne Curreilhier es de seis a velve milimetros. Fort, en su gratade de come Lomin i disección died: "In anchima de la ceretra (en la with de jer) es de siete milimetros, pero prueden introducios inte-termentos hastado dias mislotario terredes grue\_ to" I que me he procurado para examinor el interior de la vejiga as ema Camb de de ture aseo Nacional de Medicina rabellon USEOMEDICHNA.CL MUS

Museo Nacional de Medicina

Museo Nacional de Medicina - - -EOMEDICINA.CL Museo Nacional de Mec Te podring tener descripciones detablassici de Meeo vactorie interior de la vejega mediante este instrumente, al Museo Nacional a Medicina visi coscopo. En www.museo Medicina visi coscopo. En www.museo Medicina.cl ayudante el alumio de medicina Fr. Ferrado te Vejige, gew no Contenio Sino algemas Goto, de vinne Mude Nacional de Medicina pleg ada Sobre Si miema. Ce observation Museo Nacional de Medicina Jures ; circumvelucionel; pero retorando el co-Fremo del instrumento al medio de la unitra te pertin ver Le Vera continuación de és\_ Museg Nacional de Vedicita de ala Carnelo hasta de Cuello Ver USE ODEDICINA Chra ver meete pento se predentaban en el Campo del instrumento: algunos pliques por la parte superior wy in tranco al medio; i la mucosa relajada, pero lisa i sin pliques pero Museo Nacional de Medicina Nacional de Medicina Nacional de Medicina Maseo Nacional de Medicina Medicina Museo Nacional de Medicina. www.mpoppertern de la mussa perdia der recorrida en cierto trayecto encontrando yo de uno ya del Arracional de la clo una pequeña provisionen-Cia zodada, que figunato un monteculo. En este pronto afirmanios uno i otro que distacional de Medicina trusse les entres de Museo Mactoriat de Medicina", de la mucosa : la dirección del crificio no em furorables a hose and or riscales. Si cin anterescudo el orifacción Cambia redense obraciaste de cicion de la mucusa en su punto de la como dede des en l'adares, Cres que esté en gle mas al vivo for il rarre utra seo Nacional de Medio Usto

- WWW.MUSEOMEDICINA.CL Museo Nacional de Medicina CL aprovector todo lo que la clasticidade Museo Nacional de Mer SEOMEDICINA.CL partisus formations que circund an la unetra i la que del Cural. Entones Pambien, aunque no es Molificial reconver el trigens de Lientand por Dicity ci possición, su limité posteción no ceta bien marcudo Aleseo Nacional de Medicina salice Moseo Nacional de Medicina crite Curvert Museo Medicina que muchas veus puede Museo Nacional de Marine a la Contracción de los mús cu-liles de Bell, no se rekele húsia atras co-no tampoco la environte en manelonado del Musee Nacional de Medicina presente arregas o WW Museo Macional de Medicina WW Bille, E O Me to Entered pero no les abolladuras arriba indicados, que, anne propios de les vejeges de columne, cu se de www. Mess Breguere de faltar absolumante en Lode vijege que en Le plezamiento guerre www.Moseomedicina al ochimen Museo Nacional de Medicina Museo Nacional de Medicina WWWWEEDMEDICINA.CL En los lasos de infermediad de la vejega pata dur al muse new trete la facilidade use nor al-Came possible, Le ve la Conveniencia de terre una derie de visicos cipos o canalos con man gep Museo Nacional de Medicina: A fin de Medicina Marseo Nacional de Medicina de estos seria en la Serie desde cuatro has\_ ta dies milimitions. I a fin de acortas construires distancia que deben recorrer la ray os las minuted, Tener en le Serie desde la Songitud de dos i medio " continetros porto Cecutro; pues le longitud dude al instrumento des\_ Mule contente anterior montente en se Museetaciona de Medica an www.museometicina.ci mule tra debido guedas Cas' siempre fuera de la unitra. La l'orgitud del conduct. segn Couvert de Médicina a 33 milimetros; i al un a presim deta wypatiester contra e INA MUSEOMEDIC a vices la dilatación del canal apros meato

- 26 www.museomedicina.cl Museo Nacional de Medicina -men un tanto des estremos. - MasenNacional de Medi www.museomedicin WWW.MUSEOMEDICINA.CL que para haver el examen haya Conveniencia en ditatar le uritre MuseoNacional de Medicina esponja prepunde o le ruix de Jenciona ( est. Guérin). - A le Le-Medicio de instrumento crev debe agregare el useculo vesical de que la figura 2 da una idea. Construide Museo Nacional de Medicina Listerna de Marte Martende Medicina-cino de Revenues composicion Rans dimensiones adelena.cl actuadas, l'emaria el lugar de varis vesi-Coscopos; aprovecharia Lode le anchera i dile tabilidad del Cunal www.procurrenter el mayer Campo posible; i por in constructione tacional de Medicin Musque de la Marian de las inatromentes Musedicina.c WW Hit ever Append CHA campo Visual. - La Lumpara que le emplie merere une atención particular. Je requiere que tenge une ilmine dus Museo Nacional & Medicina derable by: in pequeño volimen : debe suit. tuiste a le parafine (de Medicina Museo Nacional de Medicina Museo puch de cuatro partes de alcohol rectificado i une pueste de mencie de tremente de tremente de la contra de la cont ticada, Cate combustible a empleado por Deusmeans i dire le de une lux suficiente a todas les distancies donde se parece em-Museo Nacional de Medicina plemente medicina WWW.MUSEOMEDICINA.CL He debido entrus en estos pormenores a fin de abordar el printo mas dificil i el marjor alcourse que he dudo al examen vier desta pico. No le providente lino con gran reser-ve i con el justo motor que une primer une have been a construction of a conte the www. Muse omedicing of the www. Muse omedicing of the www. Muse omedicing of the context of the www. Muse omedicing of the context of the the the the the digade presenting mi idea de Londos el créter i en la pajine O me alhage la posibilidad de evitar por Museo Nacional de Medicha infiltrución de orina alener WW MUSEOMEDICI dur hada ma ens de